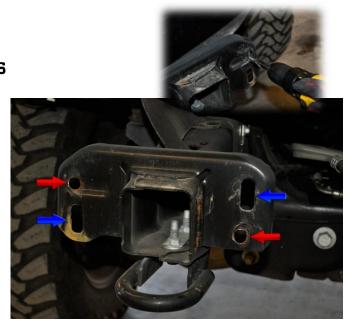

## INSTALLATION INSTRUCTIONS

- Remove factory Front Bumper and front skid plate (Keep the 2 – 15mm Skid plate Bolts for re-use) .
- 2. Fit the Bumper onto the truck and use the Sharpie to mark the frame horn to drill the ½" holes. The red arrows are the holes to be drilled, the blue arrows show the factory slots. Slots and holes will be opposite for the Drivers side