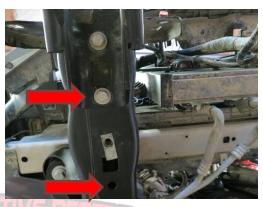

## INSTALLATION INSTRUCTIONS

- Remove factory Front Bumper and front skid plate (Keep the 2 – 15mm Skid plate Bolts for re-use) .
- 2. Fit the Bumper onto the truck and use the Sharpie to mark the frame horn to drill the ½" holes. The red arrows are the holes to be drilled, the blue arrows show the factory slots. Slots and holes will be opposite for the Drivers side