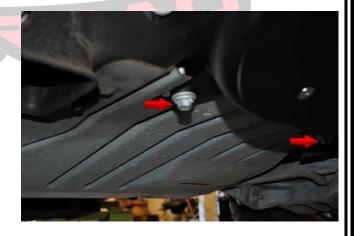

\*\*\*If you purchased lights that fit behind the bumper, now is a good time to install those into the bumper\*\*\*\*

3. Now you will want to unbolt your tow guards and move back one hole.

- 4. Fit the bumper back onto the truck and attach using the supplied ½" x 1 ½" Bolts (8 ea.), ½" Nuts (8 ea.) and ½" Flat Washers (12 ea.). Leave finger tight until all of the bolts are installed, then tighten to 70 ft./lbs.
  - \*\*\*The Upper outside holes will not be used and the holes will be kept open.\*\*\*
- 5. Attach the lower section using the 2 15mm Skid Plate Bolts taken from the factory skid plate.