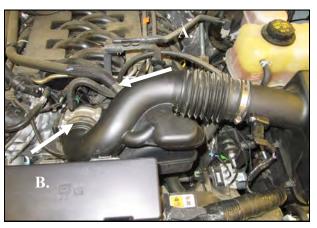

2. A. Disconnect the two breather lines in the factory intake tube .

B. Loosen the two intake clamps, and remove the factory intake tube.

**3.** Unfasten the three clips on the left side of the factory airbox, and remove the upper half of the factory airbox. Remove the factory air filter element.

4. Install The Airaid Premium Filter (#1) into the airbox.

5. Reinstall the airbox upper half.

6. A.) Install the 3/8 " Barbed Fitting (#5) into the threaded holt in the Intake Tube. **B.)** Insert the 5/8" Grommet (#7) into the Intake tube as shown. Complete the tube assembly by inserting the 5/8 PCV Fitting (#6) into the Grommet.

7. Install the hump hose (#3) and two #60 hose clamps (#9) onto the Intake Tube as shown. Leave the hose Clamps loose for now.

8. Install the Silicone Reducer (#4) and Hose clamps onto the Airaid Intake Tube. Place the #56 Clamp (#18) on the throttle body side of the Reducer, and the #64 Clamp (#9) on to the Tube side.

9. Install the Intake Tube onto the throttle body first, then into the airbox. Tighten all of the Hose Clamps.

**10.** Reconnect the breather lines to the Airaid Intake Tube.

11. Double check your work!
Make sure there is no foreign material in the intake path. Make sure all clamps, hoses, bolts, and screws are tight. Double check the hood clearance!
Reconnect the negative battery cable!