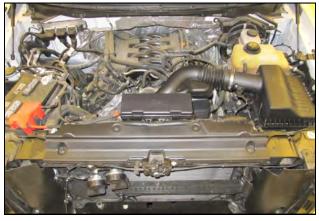

2011-13 Ford F-150 5.0L V8

2. A. Disconnect the two breather lines in the factory intake tube .

B. Loosen the two intake clamps, and remove the factory intake tube.

**3.** Unfasten the three clips on the left side of the factory airbox, and remove the upper half of the factory airbox. Remove the factory air filter element.