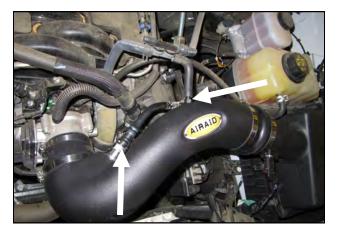

4. Install The Airaid Premium Filter (#1) into the airbox.

5. Reinstall the airbox upper half.

6. A.) Install the 3/8 " Barbed Fitting (#5) into the threaded holt in the Intake Tube. **B.)** Insert the 5/8" Grommet (#7) into the Intake tube as shown. Complete the tube assembly by inserting the 5/8 PCV Fitting (#6) into the Grommet.

7. Install the hump hose (#3) and two #60 hose clamps (#9) onto the Intake Tube as shown. Leave the hose Clamps loose for now.

8. Install the Silicone Reducer (#4) and Hose clamps onto the Airaid Intake Tube. Place the #56 Clamp (#18) on the throttle body side of the Reducer, and the #64 Clamp (#9) on to the Tube side.

9. Install the Intake Tube onto the throttle body first, then into the airbox. Tighten all of the Hose Clamps.

**10.** Reconnect the breather lines to the Airaid Intake Tube.

11. Double check your work!
Make sure there is no foreign material in the intake path. Make sure all clamps, hoses, bolts, and screws are tight. Double check the hood clearance!
Reconnect the negative battery cable!