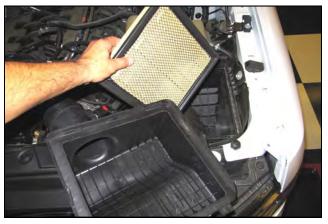

2. A. Disconnect the two breather lines in the factory intake tube .

B. Loosen the two intake clamps, and remove the factory intake tube.

**3.** Unfasten the three clips on the left side of the factory airbox, and remove the upper half of the factory airbox. Remove the factory air filter element.

4. Install The Airaid Premium Filter (#1) into the airbox.

5. Reinstall the airbox upper half.

6. A.) Install the 3/8 " Barbed Fitting (#5) into the threaded holt in the Intake Tube. **B.)** Insert the 5/8" Grommet (#7) into the Intake tube as shown. Complete the tube assembly by inserting the 5/8 PCV Fitting (#6) into the Grommet.