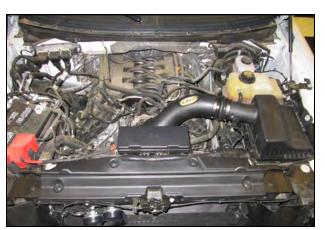

9. Install the Intake Tube onto the throttle body first, then into the airbox. Tighten all of the Hose Clamps.

**10.** Reconnect the breather lines to the Airaid Intake Tube.

11. Double check your work!
Make sure there is no foreign material in the intake path. Make sure all clamps, hoses, bolts, and screws are tight. Double check the hood clearance!
Reconnect the negative battery cable!

Thank you for purchasing the Airaid Intake System. Contact Airaid @ (800) 498-6951 8:00 AM - 5:00 PM MST weekdays for questions regarding fit or instructions that are not clear to you. Your Airaid Intake System was carefully inspected and packaged. Check that no parts are missing, or were damaged during shipping. If any parts are missing, contact Airaid. The air filter element is protected from direct exposure to water and debris; care should be taken not to drive through deep water. WA-TER INGESTION IS THE DRIVERS RESPONSIBILITY! The air filter is reusable and should be cleaned periodically.