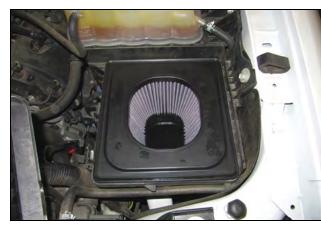

4. Install The Airaid Premium Filter (#1) into the airbox.

5. Reinstall the airbox upper half.

6. A.) Install the 3/8 " Barbed Fitting (#5) into the threaded holt in the Intake Tube. **B.)** Insert the 5/8" Grommet (#7) into the Intake tube as shown. Complete the tube assembly by inserting the 5/8 PCV Fitting (#6) into the Grommet.