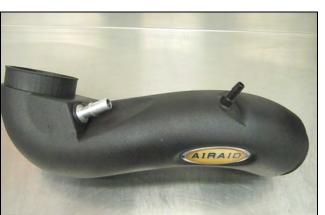

## **Component Identification**

| 1.  | Airaid Premium Filter      | 1 |
|-----|----------------------------|---|
| 2.  | Airaid Intake Tube         | 1 |
| 3.  | Hump Hose                  | 1 |
| 4.  | Silicone Coupler           | 1 |
| 5.  | 1/4NPT to 3/8"Hose Fitting | 1 |
| 6.  | PCV FITTING                | 1 |
| 7.  | GROMMET                    | 1 |
| 8.  | #56 Hose Clamp             | 1 |
| 9.  | #60 Hose Clamp             | 2 |
| 10. | #64 Hose Clamp             | 1 |

4. Install The Airaid Premium Filter (#1) into the airbox.

5. Reinstall the airbox upper half.

6. A.) Install the 3/8 " Barbed Fitting (#5) into the threaded holt in the Intake Tube. **B.)** Insert the 5/8" Grommet (#7) into the Intake tube as shown. Complete the tube assembly by inserting the 5/8 PCV Fitting (#6) into the Grommet.

7. Install the hump hose (#3) and two #60 hose clamps (#9) onto the Intake Tube as shown. Leave the hose Clamps loose for now.

8. Install the Silicone Reducer (#4) and Hose clamps onto the Airaid Intake Tube. Place the #56 Clamp (#18) on the throttle body side of the Reducer, and the #64 Clamp (#9) on to the Tube side.

9. Install the Intake Tube onto the throttle body first, then into the airbox. Tighten all of the Hose Clamps.

**10.** Reconnect the breather lines to the Airaid Intake Tube.

11. Double check your work!
Make sure there is no foreign material in the intake path. Make sure all clamps, hoses, bolts, and screws are tight. Double check the hood clearance!
Reconnect the negative battery cable!