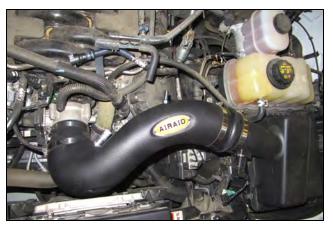

9. Install the Intake Tube onto the throttle body first, then into the airbox. Tighten all of the Hose Clamps.

**10.** Reconnect the breather lines to the Airaid Intake Tube.

11. Double check your work!
Make sure there is no foreign material in the intake path. Make sure all clamps, hoses, bolts, and screws are tight. Double check the hood clearance!
Reconnect the negative battery cable!

Thank you for purchasing the Airaid Intake System. Contact Airaid @ (800) 498-6951 8:00 AM - 5:00 PM MST weekdays for questions regarding fit or instructions that are not clear to you. Your Airaid Intake System was carefully inspected and packaged. Check that no parts are missing, or were damaged during shipping. If any parts are missing, contact Airaid. The air filter element is protected from direct exposure to water and debris; care should be taken not to drive through deep water. WA-TER INGESTION IS THE DRIVERS RESPONSIBILITY! The air filter is reusable and should be cleaned periodically.