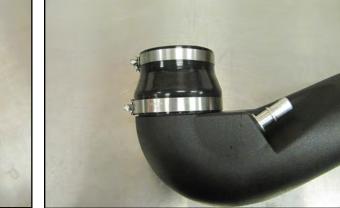

7. Install the hump hose (#3) and two #60 hose clamps (#9) onto the Intake Tube as shown. Leave the hose Clamps loose for now.

8. Install the Silicone Reducer (#4) and Hose clamps onto the Airaid Intake Tube. Place the #56 Clamp (#18) on the throttle body side of the Reducer, and the #64 Clamp (#9) on to the Tube side.

9. Install the Intake Tube onto the throttle body first, then into the airbox. Tighten all of the Hose Clamps.

**10.** Reconnect the breather lines to the Airaid Intake Tube.

11. Double check your work!
Make sure there is no foreign material in the intake path. Make sure all clamps, hoses, bolts, and screws are tight. Double check the hood clearance!
Reconnect the negative battery cable!