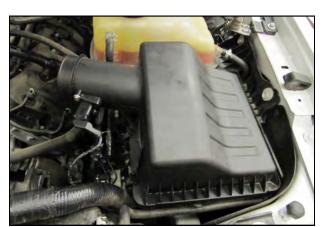

2. A. Disconnect the two breather lines in the factory intake tube .

B. Loosen the two intake clamps, and remove the factory intake tube.

**3.** Unfasten the three clips on the left side of the factory airbox, and remove the upper half of the factory airbox. Remove the factory air filter element.

4. Install The Airaid Premium Filter (#1) into the airbox.

5. Reinstall the airbox upper half.

6. A.) Install the 3/8 " Barbed Fitting (#5) into the threaded holt in the Intake Tube. **B.)** Insert the 5/8" Grommet (#7) into the Intake tube as shown. Complete the tube assembly by inserting the 5/8 PCV Fitting (#6) into the Grommet.