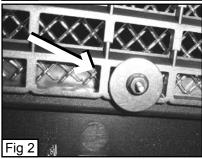

## Step 2

Once you have the mesh grille in the correct grille shell opening, add a washer and a 6/32 nylon lock nut to each of the threaded studs on the backside of the mesh grille. (Fig 2) Tighten the nuts with a 8mm socket and ratchet. Repeat this process to the remaining mesh grilles. Installation complete.