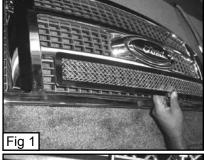

## Step 1

PLEASE READ AND UNDERSTAND ALL INSTRUCTIONS BEFORE ATTEMPTING INSTALLATION. The installation can be done with the grille shell on the vehicle. Take one of the mesh grilles and insert it into the grille shell opening. There are 6 mesh grilles, 1 for each opening in the grille shell, make sure to use the correct mesh grille in the correct grille shell opening. The threaded studs on the back of the mesh grille will extend through the openings in the black plastic in the grille shell opening. (Fig 1)