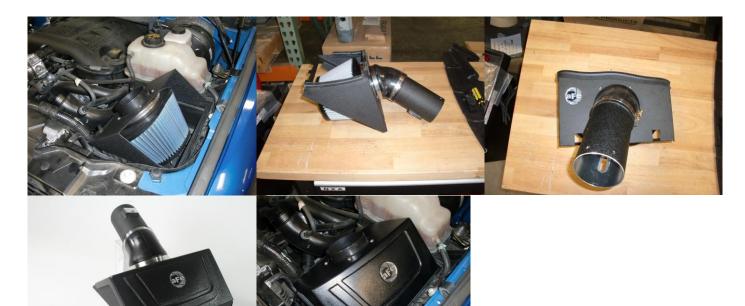

**Step 1.** Remove your aFe intake kit by disconnecting intake tube from adaptor and remove air intake from air box

Step 2. Once on the bench remove trim seal from housing.

Step 3. Remove all (5) M6 screws from adaptor from housing keeping adaptor in place.

Step 4. Place the cover on the housing and install M6 screws back in place.

*Step 5.* Reinstall housing to air box and attach tube to adaptor.

Your install is now complete! Make sure to retighten all bolts and clamps after 100 miles of driving.