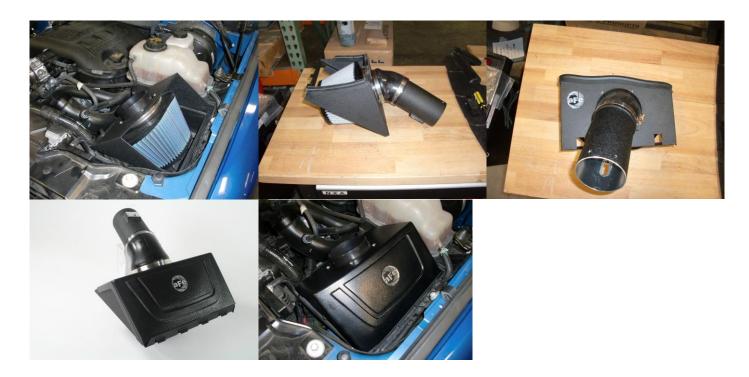

## Magnum Force

Intake System Cover PN 54-12068

Important! PN 54-12748-B

Please read all instruction steps before you begin installation.

| Make | Model | Year      | Engine        |
|------|-------|-----------|---------------|
| Ford | F-150 | 2009-2010 | V8-4.6L, 5.4L |
| Ford | F-150 | 2011-2013 | V6-3.7L       |
| Ford | F-150 | 2011-2013 | V8-5.0L, 6.2L |
| Ford | F-150 | 2011-2014 | V6-3.5L (tt)  |
| Ford | F-150 | 2015-2016 | V8-5.0L       |

- **Step 1.** Remove your aFe intake kit by disconnecting intake tube from adaptor and remove air intake from air box
- **Step 2.** Once on the bench remove trim seal from housing.
- **Step 3.** Remove all (5) M6 screws from adaptor from housing keeping adaptor in place.
- **Step 4.** Place the cover on the housing and install M6 screws back in place.
- **Step 5.** Reinstall housing to air box and attach tube to adaptor.