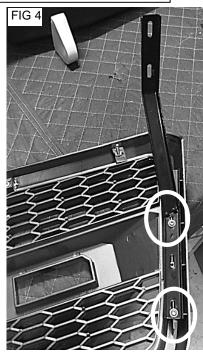

#### Step 2. Workbench Work

- Locate the supplied mounting brackets and determine passenger and driver side.
- Using provided sheet metal screws, attach mounting brackets to their respective sides. Fig 3 & Fig 4