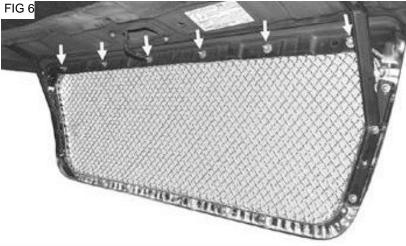

### Step 1. Installation of New Grille

- Carefully position grille onto hood and insert the threaded studs on the grille through the factory holes in the hood. Fig  $\bf 5$
- Secure the grille using OEM hardware. **Fig 6** This completes the installation process.