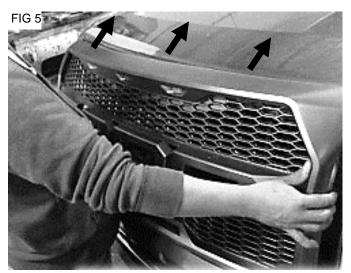

### Step 1. Installation of New Grille

- Carefully position grille onto hood and insert the threaded studs on the grille through the factory holes in the hood. Fig  $\bf 5$
- Secure the grille using OEM hardware. **Fig 6** This completes the installation process.