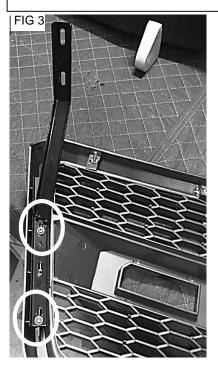

#### Step 2. Workbench Work

- Locate the supplied mounting brackets and determine passenger and driver side.
- Using provided sheet metal screws, attach mounting brackets to their respective sides. Fig 3 & Fig 4