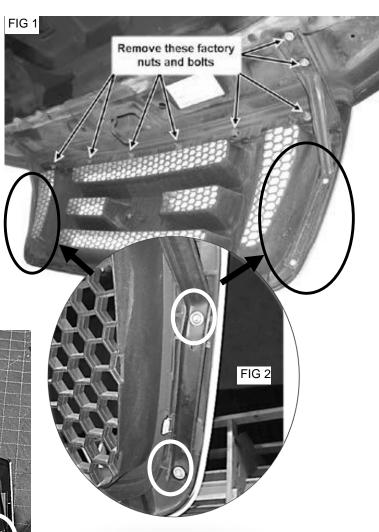

#### Step 1. Removal of OEM grille

- Open the hood and using a 10mm socket, remove the 2 bolts holding the factory grille shell brackets to the hood. Fig 1
- Remove the 6 factory 10mm nuts along the top of the grille shell that attaches to the hood. Fig 1
- Remove the last two 10mm bolts from the mounting bracket on both sides of grille. Fig 2
- Carefully remove shell from vehicle and move to workbench.