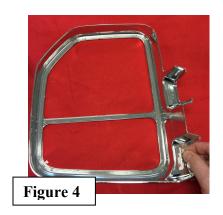

- 8. When aligned, press and hold in position for 30 seconds to ensure proper adhesion.
- Next Peal the release liner from all the strips of 3M tape on the front side cover. Figure 4

 Carefully Slide the cover onto the mirror with the method used during step 3. Figure 5