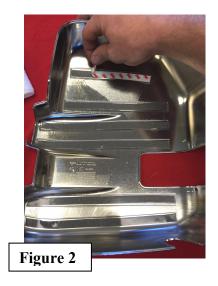

6. Starting with the backside cover, peal the release liner from all the 3M tape locations. (6 strips total). Figure 2

7. Carefully Slide the cover onto the mirror with the method used during step 3. Figure 3