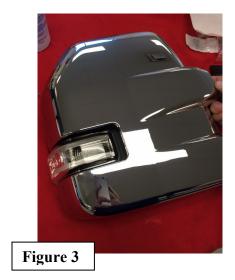

6. Starting with the backside cover, peal the release liner from all the 3M tape locations. (6 strips total). Figure 2

7. Carefully Slide the cover onto the mirror with the method used during step 3. Figure 3