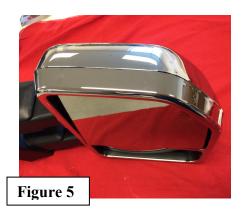

- 8. When aligned, press and hold in position for 30 seconds to ensure proper adhesion.
- Next Peal the release liner from all the strips of 3M tape on the front side cover. Figure 4

 Carefully Slide the cover onto the mirror with the method used during step 3. Figure 5