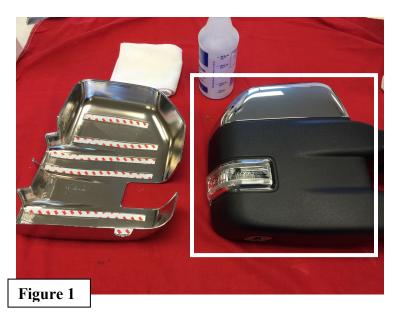

## Mirror Cover Installation- Passengers Side Shown

Note: Mirror has been removed from the vehicle for demonstration purposes only and is not required for installation.

- 1. Clean and dry the vehicle thoroughly.
- 2. The vehicle surface temperature must be a minimum of 15°C (60°F).
- 3. Dry fit backside cover onto mirror to verify installation method. **DO NOT peel release** liner on 3M tape at this time.
- 4. Repeat Step 1 with the front side cover. Both covers should have a thin uniform gap where the two come together. Remove both covers and set aside.
- 5. Wipe down entire towing mirror surface (front and back) with rubbing alcohol. Figure 1.