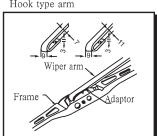

## CRUBBLAD **Installation Guide**

Step 1: Thank you for your purchase. Now remove your old, faded, cracked, useless windshield wipers and recycle them because we here at Scrubblade care about the enviroment and you should too.

Step 2: Open up the attractive Scrubblade package; Slowly pull your brand new shiny, strong, functional and always useful Scrubblade wiper out from the top noticing how well your new Scrubblade wiper has been made. Show it off to your friends if vou want.

Step 3: After you have shown it off to your friends, install the Scrubblade on your vehicle using the guide below based on your cars wiper assembly. Now feel good about buying a Scrubblade that actually works.

Hook type arm



Bayonet type arm



Male pin type Arm



## **CH-618 PLATINUM FLAT BLADE INSTALLATION INSTRUCTIONS**

**NOTE: Remove Yellow Safety Clips** 



## **CH-618 PLATINUM FLAT BLADE INSTALLATION INSTRUCTIONS**

**NOTE: Remove Yellow Safety Clips**