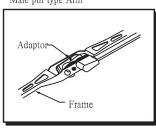

## CRUBBLAD **Installation Guide**

Step 1: Thank you for your purchase. Now remove your old, faded, cracked, useless windshield wipers and recycle them because we here at Scrubblade care about the enviroment and you should too.

Step 2: Open up the attractive Scrubblade package; Slowly pull your brand new shiny, strong, functional and always useful Scrubblade wiper out from the top noticing how well your new Scrubblade wiper has been made. Show it off to your friends if vou want.

Step 3: After you have shown it off to your friends, install the Scrubblade on your vehicle using the guide below based on your cars wiper assembly. Now feel good about buying a Scrubblade that actually works.

Hook type arm



Bayonet type arm



Male pin type Arm



## **CH-618 PLATINUM FLAT BLADE INSTALLATION INSTRUCTIONS**

**NOTE: Remove Yellow Safety Clips** 



## **CH-618 PLATINUM FLAT BLADE INSTALLATION INSTRUCTIONS**

**NOTE: Remove Yellow Safety Clips**