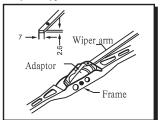

## CRUBBLAD **Installation Guide**

Step 1: Thank you for your purchase. Now remove your old, faded, cracked, useless windshield wipers and recycle them because we here at Scrubblade care about the enviroment and you should too.

Step 2: Open up the attractive Scrubblade package; Slowly pull your brand new shiny, strong, functional and always useful Scrubblade wiper out from the top noticing how well your new Scrubblade wiper has been made. Show it off to your friends if vou want.

Step 3: After you have shown it off to your friends, install the Scrubblade on your vehicle using the guide below based on your cars wiper assembly. Now feel good about buying a Scrubblade that actually works.

Hook type arm



Bayonet type arm



Male pin type Arm



## **CH-618 PLATINUM FLAT BLADE INSTALLATION INSTRUCTIONS**

**NOTE: Remove Yellow Safety Clips** 



## **CH-618 PLATINUM FLAT BLADE INSTALLATION INSTRUCTIONS**

**NOTE: Remove Yellow Safety Clips**