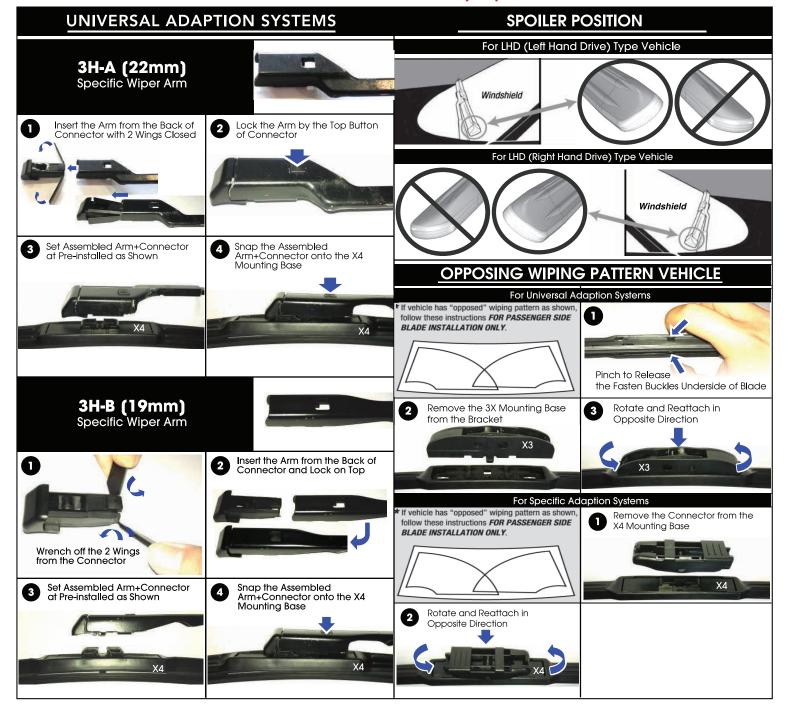

## **CH-618 PLATINUM FLAT BLADE INSTALLATION INSTRUCTIONS**

**NOTE: Remove Yellow Safety Clips** 