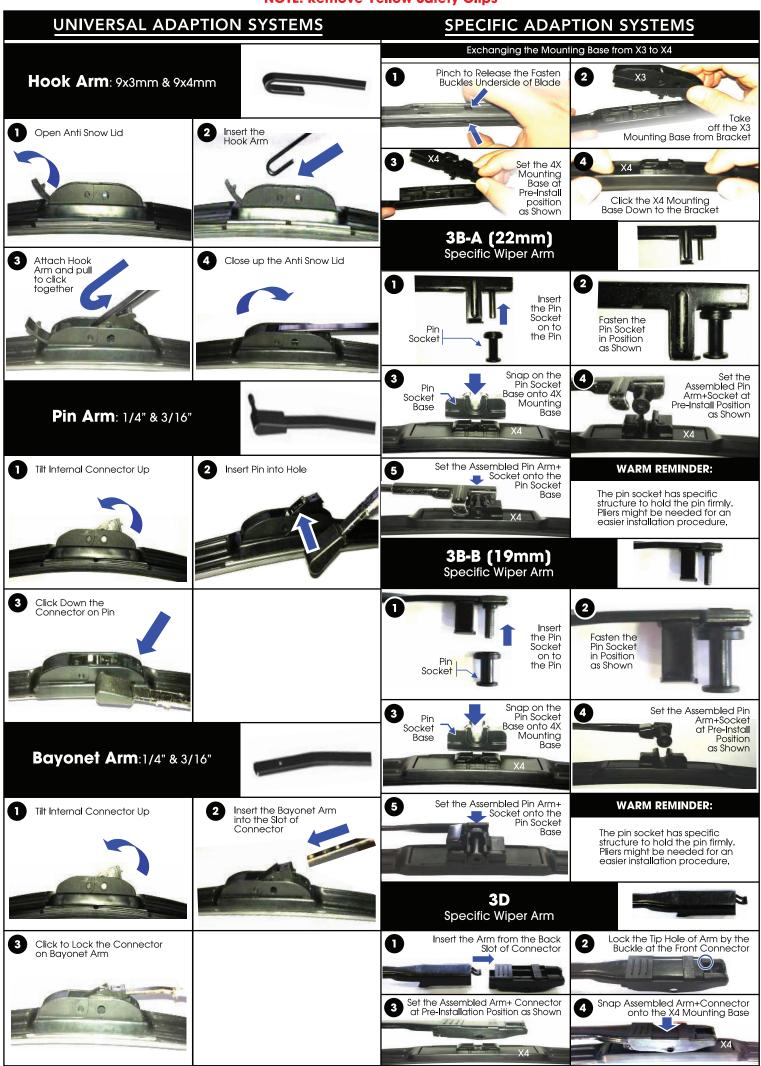

## **CH-618 PLATINUM FLAT BLADE INSTALLATION INSTRUCTIONS**

**NOTE: Remove Yellow Safety Clips** 