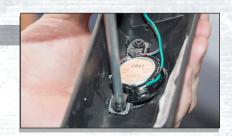

## STEP 4:

Remove the speaker assembly screws from the OEM A-Pillar. Make sure to save all of the speaker assembly components for installation into the Bully Dog A-Pillar pod on the next page

### **STEP 5:**

Place the speaker assembly into the Bully Dog A-Pillar pod and secure it in place using the original screws.