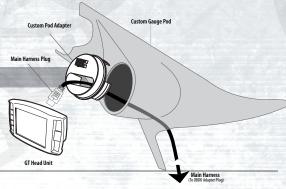

#### **STEP 7:**

Install the Custom Pod Adapter into the Bully Dog A-Pillar pod and run the GT cable as needed through the dash to the A-Pillar pod. Run the speaker cable back down to the dash panel opening and reconnect the speaker plug. Slide the A-Pillar into place and fasten it in place using the screw into the wellnut through the hole in the A-Pillar.

## STEP 9:

Finally, plug main harness into the GT Head Unit and slide the GT device onto the T-Slot mount located on the Custom Pod Adapter to finish the installation.