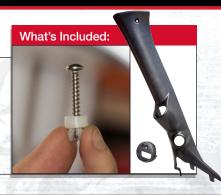

## STEP 6:

Using the supplied screw, insert the screw into wellnut, then slide the wellnut into the top bracket as pictured. Slide the wellnut down about two thirds into groove in the bracket and remove the screw once the wellnut is installed.