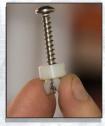

## STEP 6:

Using the supplied screw, insert the screw into wellnut, then slide the wellnut into the top bracket as pictured. Slide the wellnut down about two thirds into groove in the bracket and remove the screw once the wellnut is installed.