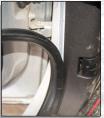

## STEP 1:

Pull back the weather stripping in the area of the A-Pillar and remove the side panel of the dash located near the driver's door.