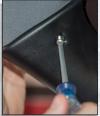

## STEP 4:

Remove the speaker assembly screws from the OEM A-Pillar. Make sure to save all of the speaker assembly components for installation into the Bully Dog A-Pillar pod on the next page

### **STEP 5:**

Place the speaker assembly into the Bully Dog A-Pillar pod and secure it in place using the original screws.