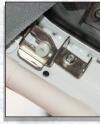

#### **STEP 2:**

Locate the speaker wire connection plug inside the dash panel opening and disconnect the plug.