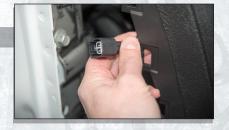

#### **STEP 2:**

Locate the speaker wire connection plug inside the dash panel opening and disconnect the plug.