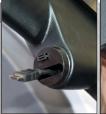

#### **STEP 7:**

Install the Custom Pod Adapter into the Bully Dog A-Pillar pod and run the GT cable as needed through the dash to the A-Pillar pod. Run the speaker cable back down to the dash panel opening and reconnect the speaker plug. Slide the A-Pillar into place and fasten it in place using the screw into the wellnut through the hole in the A-Pillar.