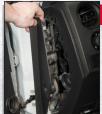

#### STEP 3:

Remove the OEM A-Pillar by pulling on it to unsnap the retaining clips. You may need to use a flathead screwdriver to release top clip.