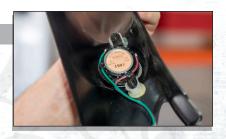

## STEP 4:

Remove the speaker assembly screws from the OEM A-Pillar. Make sure to save all of the speaker assembly components for installation into the Bully Dog A-Pillar pod on the next page

### **STEP 5:**

Place the speaker assembly into the Bully Dog A-Pillar pod and secure it in place using the original screws.