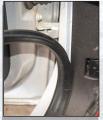

## STEP 1:

Pull back the weather stripping in the area of the A-Pillar and remove the side panel of the dash located near the driver's door.