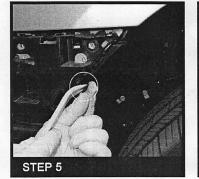

Remove the headlight bracket fastener in the wheel well

Press down retaining clip with flathead screwdriver to loosen bracket

Gently pry and loosen headlight bracket

Remove (1) 10mm front headlight bolt deep behind grille