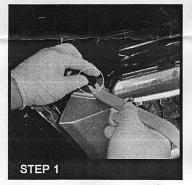

### LET'S START THE INSTALLATIONS

Remove the headlight trim fastener

Remove (2) 7mm headlight trim bolts

Remove the headlight trim

INNOVATE

PERFESSIONAL

SERVICE

Remove (1) 8mm bolt and (5) 10mm headlight bracket bolts