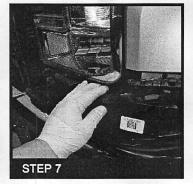

STEP 10

Remove the parking light socket

STEP 11

alling brind grille Reinstall (1) 10mm front headlight bolt 61 GITEP 19

Secure the headlight bracket back into the original position

Secure all the connectors and sockets to the LED headlight housing