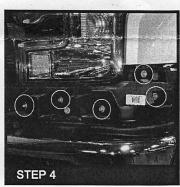

### LET'S START THE INSTALLATIONS

Remove the headlight trim fastener

Remove (2) 7mm headlight trim bolts

Remove the headlight trim

INNOVATE

PERFESSIONAL

SERVICE

Remove (1) 8mm bolt and (5) 10mm headlight bracket bolts