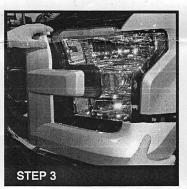

WWW.SPECDTUNING.COM

2LHP-F15015JM-TM 2LHP-F15015G-TM 2LHP-F15015-TM

parking light socket Attach the LED connector to the

Secure the headlight housing

STEP 17

disconnect the sockets and connectors

Remove the healight housing and