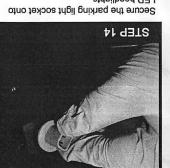

WWW.SPECDTUNING.COM

2LHP-F15015JM-TM 2LHP-F15015G-TM 2LHP-F15015-TM

parking light socket Attach the LED connector to the

Secure the headlight housing

STEP 17

disconnect the sockets and connectors

Remove the healight housing and