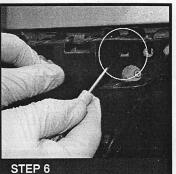

Remove the headlight bracket fastener in the wheel well

Press down retaining clip with flathead screwdriver to loosen bracket

Gently pry and loosen headlight bracket

Remove (1) 10mm front headlight bolt deep behind grille