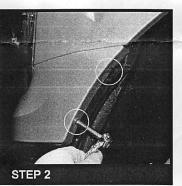

Remove the headlight bracket fastener in the wheel well

Press down retaining clip with flathead screwdriver to loosen bracket

Gently pry and loosen headlight bracket

Remove (1) 10mm front headlight bolt deep behind grille