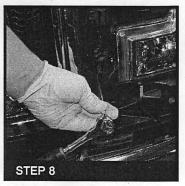

STEP 10

Remove the parking light socket

STEP 11

alling brind grille Reinstall (1) 10mm front headlight bolt 61 GITEP 19

Secure the headlight bracket back into the original position

Secure all the connectors and sockets to the LED headlight housing