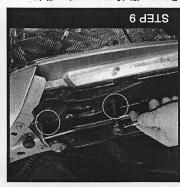

Remove the parking light bulb

STEP 12

STEP 16

Reinstall (2) 7mm headlight trim bolts

Reinstall the headlight trim

Reinstall (2) 10mm upper headlight

bolts

STEP 18