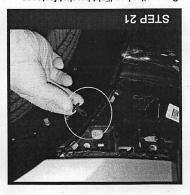

Remove the parking light bulb

STEP 12

STEP 16

Reinstall (2) 7mm headlight trim bolts

Reinstall the headlight trim

Reinstall (2) 10mm upper headlight

bolts

STEP 18