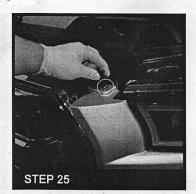

bolts Reinstall (1) 8mm and (5)10mm bracket

Secure the headlight bracket fastener

Secure the top headlight trim fastener

Please repeat the steps from 1 to 25 for the opposite side

The installation is now complete