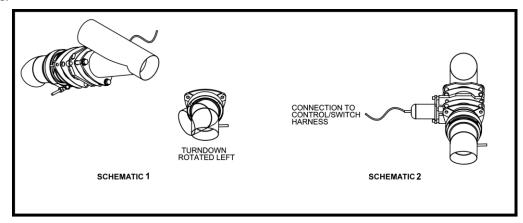

## Bill Of Materials:

- (1) 2" or 2.5" or 3" x 5" Polished SS Exhaust Turndown
- (1) SS V-Band Clamp
- (1) SS 3-Bolt Exhaust Flange to V-Band Adapter
- (2) Metallic Exhaust Flange Gaskets
- (3) 10mm 1.50 20mm Bolts
- (3) 10mm 1.50 40mm Bolts
- (3) 3/8" Flat Washers
- (3) 3/8" Lock Washers
- (3) 10mm 1.50 Shoulder Nuts