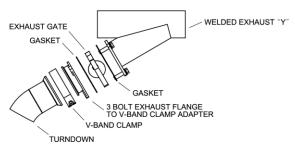

## Bill Of Materials:

- (1) 2" or 2.5" or 3" x 5" Polished SS Exhaust Turndown
- (1) SS V-Band Clamp
- (1) SS 3-Bolt Exhaust Flange to V-Band Adapter
- (2) Metallic Exhaust Flange Gaskets
- (3) 10mm 1.50 20mm Bolts
- (3) 10mm 1.50 40mm Bolts
- (3) 3/8" Flat Washers
- (3) 3/8" Lock Washers
- (3) 10mm 1.50 Shoulder Nuts