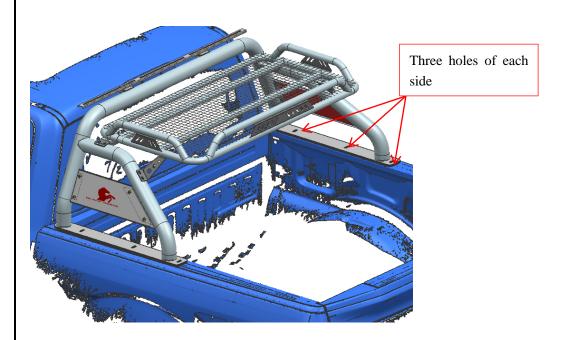

### **Installation Steps**

Step1: Assemble the roof rack with the roll bar with fasteners.

Step2: Place the roll bar to the car to mark the holes as the picture shows. Move away the roll bar and then drill holes with  $\Phi$ 12mm drilling bit. At last, fix the roll bar with the fasteners (9)(2)(2)(2).