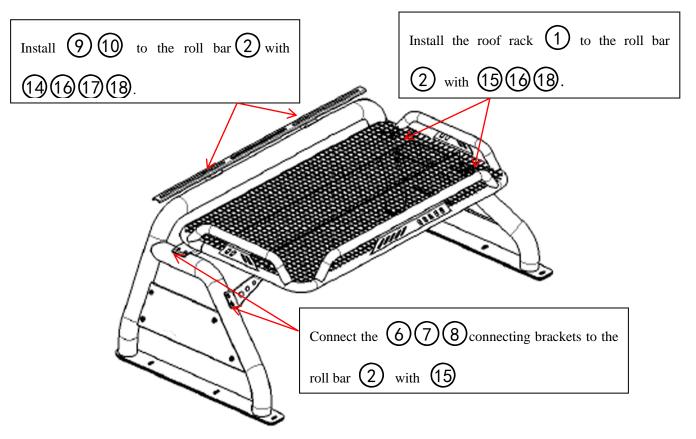

### Parts list

| NO. | QTY | NAME                      | NO. | QTY | NAME                      |
|-----|-----|---------------------------|-----|-----|---------------------------|
| 1   | 1   | Roof Rack                 | 2   | 1   | Roll Bar                  |
| 3   | 1   | Decorative Side Plate (L) | 4   | 1   | Decorative Side Plate (R) |
| 5   | 2   | Red Decorative Plate      | 6   | 2   | Connecting Bracket 1      |

Page 1 of 3

| INSTALLATION INSTRUCTIONS |    |                                            |     |    |                          |  |  |  |  |
|---------------------------|----|--------------------------------------------|-----|----|--------------------------|--|--|--|--|
| 7                         | 1  | Connecting Bracket 2 (L)                   | 8   | 1  | Connecting Bracket 2 (R) |  |  |  |  |
| 9                         | 1  | Plate for LED                              | 10  | 2  | Block                    |  |  |  |  |
| 11)                       | 8  | Hexagon socket Head Bolt with Washer M6_20 | 12  | 8  | Flat Washer D6           |  |  |  |  |
| 13                        | 8  | Hex Nut M6                                 | 14  | 2  | Socket Cap Screw M8*30   |  |  |  |  |
| 15)                       | 14 | Hex Bolt with Washer M8*25                 | 16  | 8  | Flat Washer D8           |  |  |  |  |
| 17)                       | 2  | Spring Washer D8                           | 18  | 6  | Hex Nut M8               |  |  |  |  |
| 19                        | 6  | Hex Bolt M10_35                            | 20  | 12 | Flat Washer D10          |  |  |  |  |
| 21)                       | 6  | Spring Washer D10                          | 22  | 6  | Hex Nut M10              |  |  |  |  |
| 23                        | 1  | Allen Wrench S=4                           | 24) | 1  | Allen Wrench S=5         |  |  |  |  |

### **Installation Steps**

Step1: Assemble the roof rack with the roll bar with fasteners.

Step2: Place the roll bar to the car to mark the holes as the picture shows. Move away the roll bar and then drill holes with  $\Phi$ 12mm drilling bit. At last, fix the roll bar with the fasteners (9)(2)(2)(2).