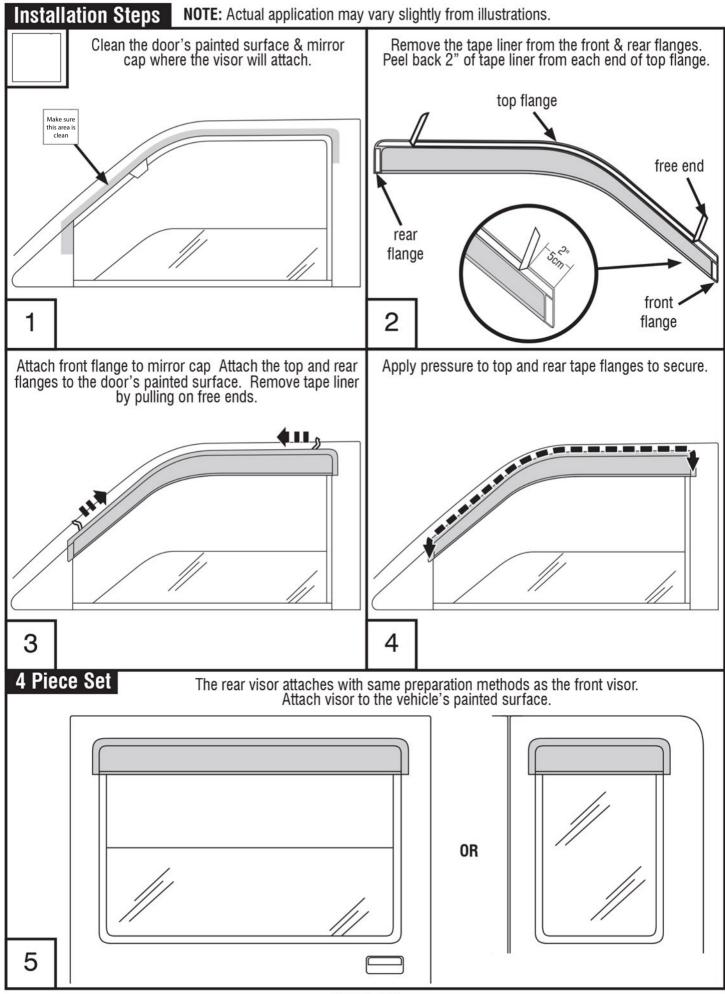

# Installation Instructions

For proper installation and best possible fit, please read all instructions BEFORE you begin.

## Important Safety Information

- CAUTION Before driving, ensure that the vent visors are properly secured to vehicle.
- Do not use automatic "brush-style" car washes.
- · Do not use cleaning solvents of any kind.
- Periodically check all components for tightness.

### **Contents - 4 Piece Set**

Front Driver Side Visor

Front Passenger Side Visor

Rear Driver Side Visor

Rear Passenger Side Visor

### **Preparation Before Painting / Installation**

- A trial fit is recommended to ensure proper positioning and fit.
- Check fit of parts before painting as we will not accept the return of modified or painted parts.
- Wash your vehicle to remove any debris and/or dirt.
- · Dry with a clean towel.