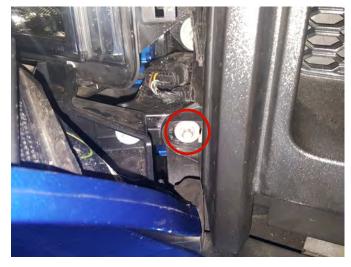

**Step 3\\**Unplug the (2) wire connections by the hood latch.

**Step 4\\**Carefully pull back on the headlight trim, and remove the (2) 8mm bolts holding the grille in.