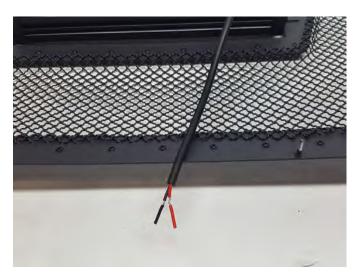

Step 6\\
Remove the factory grille by removing the (4) push clips on the top, and (2) 8mm screws on the bottom. Install the new replacement grille to the grille frame by using the factory hardware.

**Step 7\\**Optional LED Wiring Diagram:
Red- Switch ignition 12Volt
Black- Chassis Ground