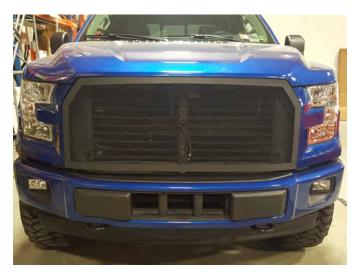

2\\**Remove the (4) 8mm bolts holding the top of the grille to the radiator support.



**Step 3\\**Unplug the (2) wire connections by the hood latch.



**Step 4\\**Carefully pull back on the headlight trim, and remove the (2) 8mm bolts holding the grille in.

## 20015-2017 Ford F150

## **Wire Mesh Replacement Grille w/Frame - Black Stainless**



**Step 5**\\
With a panel removal tool, remove the (6) push clips holding the side cover in place. Then remove the grille completely from the vehicle.



Step 6\\
Remove the factory grille by removing the (4) push clips on the top, and (2) 8mm screws on the bottom. Install the new replacement grille to the grille frame by using the factory hardware.



**Step 7\\**Optional LED Wiring Diagram:
Red- Switch ignition 12Volt
Black- Chassis Ground



**Step 8\\**Reinstall the grille by reversing the steps.