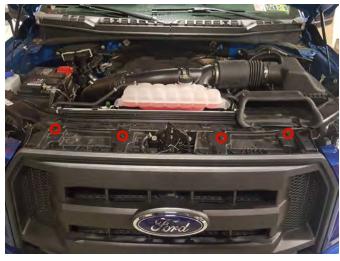

## **Wire Mesh Replacement Grille w/Frame - Black Stainless**

**Step 1\\**Using a panel removal tool, remove the (12) push clips holding the plastic radiator cover to the grille.

**Step 2\\**Remove the (4) 8mm bolts holding the top of the grille to the radiator support.