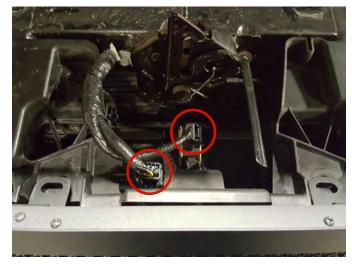

**Step 3\\**Unplug the (2) wire connections by the hood latch.

**Step 4\\**Carefully pull back on the headlight trim, and remove the (2) 8mm bolts holding the grille in.