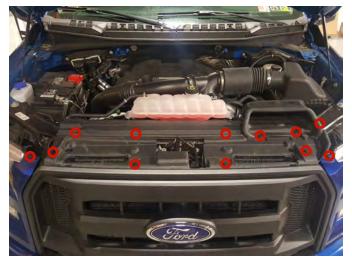

## **Wire Mesh Replacement Grille w/Frame - Black Stainless**

**Step 1\\**Using a panel removal tool, remove the (12) push clips holding the plastic radiator cover to the grille.

**Step 2\\**Remove the (4) 8mm bolts holding the top of the grille to the radiator support.