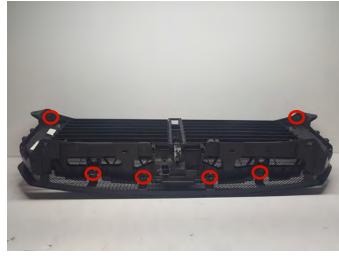

Step 6\\
Remove the factory grille by removing the (4) push clips on the top, and (2) 8mm screws on the bottom. Install the new replacement grille to the grille frame by using the factory hardware.

**Step 7\\**Optional LED Wiring Diagram:
Red- Switch ignition 12Volt
Black- Chassis Ground