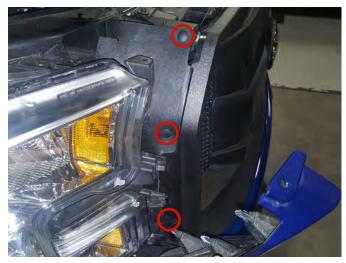

**Step 3\\**Unplug the (2) wire connections by the hood latch.

**Step 4\\**Carefully pull back on the headlight trim, and remove the (2) 8mm bolts holding the grille in.

## 20015-2017 Ford F150

## **Wire Mesh Replacement Grille w/Frame - Black Stainless**

**Step 5**\\
With a panel removal tool, remove the (6) push clips holding the side cover in place. Then remove the grille completely from the vehicle.