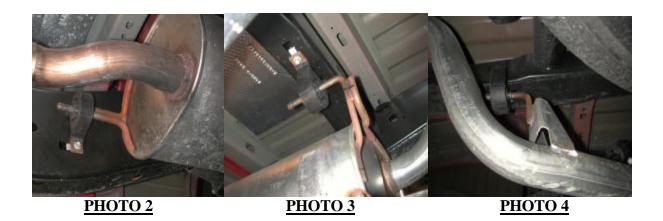

<u>PHOTO 1</u>

4 Next remove the bolts that are holding the rubber isolator hangers to the frame. See photo 2, 3 and 4 below.

- 5 With the help of an assistant carefully lower and remove the stock exhaust system from the vehicle.
- 6 Next remove the stock short intermediate pipe that is being held on by the two bolt band clamp directly behind the stock Y-Pipe. See photo 5 below.