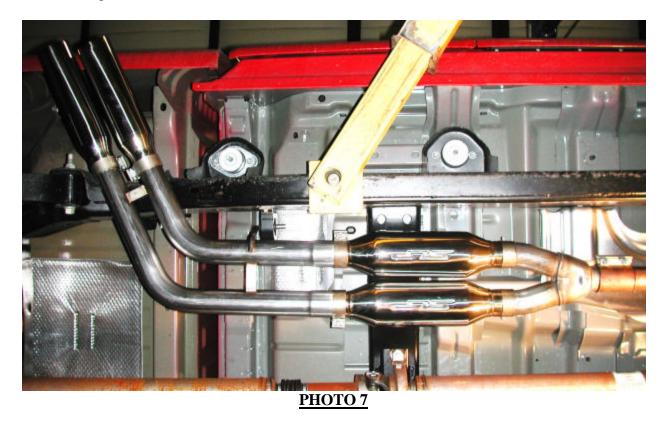

## PHOTO 6

10 Install the two SLP Loudmouth II resonators and tailpipe assembly as shown in the photo below, use the 6 remaining torca clamps. Check all clamps twice to make sure they are all tight.

11 The installation is now complete. Lower the vehicle, check tip alignment and enjoy!