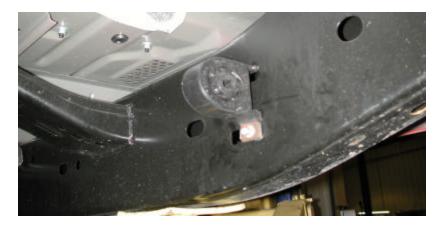

moving the stock exhaust system.
- 3 Loosen the band clamp in front of the stock muffler. See photo 1 below.



<u>PHOTO 1</u>

4 Next remove the bolts that are holding the rubber isolator hangers to the frame. See photo 2, 3 and 4 below.



- 5 With the help of an assistant carefully lower and remove the stock exhaust system from the vehicle.
- 6 Next remove the stock short intermediate pipe that is being held on by the two bolt band clamp directly behind the stock Y-Pipe. See photo 5 below.



- 7 Next install the SLP Loudmouth II Exhaust system. Utilize the stock two bolt band clamp to secure the SLP Y-Assembly to the stock Y-Pipe.
- 8 The SLP Exhaust System will only use one of the stock rubber isolators.

9 Install the stock rubber isolator as shown below back to its stock location.



## PHOTO 6

10 Install the two SLP Loudmouth II resonators and tailpipe assembly as shown in the photo below, use the 6 remaining torca clamps. Check all clamps twice to make sure they are all tight.



11 The installation is now complete. Lower the vehicle, check tip alignment and enjoy!