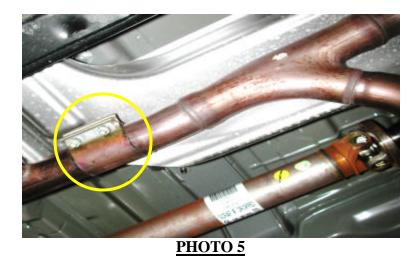

<u>PHOTO 1</u>

4 Next remove the bolts that are holding the rubber isolator hangers to the frame. See photo 2, 3 and 4 below.

- 5 With the help of an assistant carefully lower and remove the stock exhaust system from the vehicle.
- 6 Next remove the stock short intermediate pipe that is being held on by the two bolt band clamp directly behind the stock Y-Pipe. See photo 5 below.