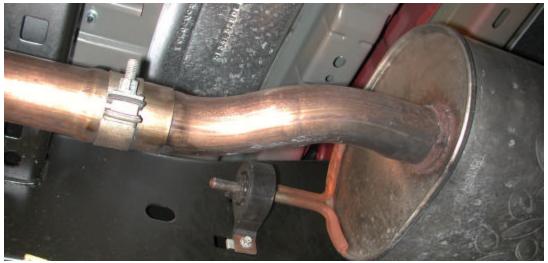

## INSTALLATION INSTRUCTIONS - #F31070

- 1 Raise and fully support the vehicle (a vehicle lift is recommended).
- 2 Start by removing the stock exhaust system.
- 3 Loosen the band clamp in front of the stock muffler. See photo 1 below.

<u>PHOTO 1</u>

4 Next remove the bolts that are holding the rubber isolator hangers to the frame. See photo 2, 3 and 4 below.

- 5 With the help of an assistant carefully lower and remove the stock exhaust system from the vehicle.
- 6 Next remove the stock short intermediate pipe that is being held on by the two bolt band clamp directly behind the stock Y-Pipe. See photo 5 below.