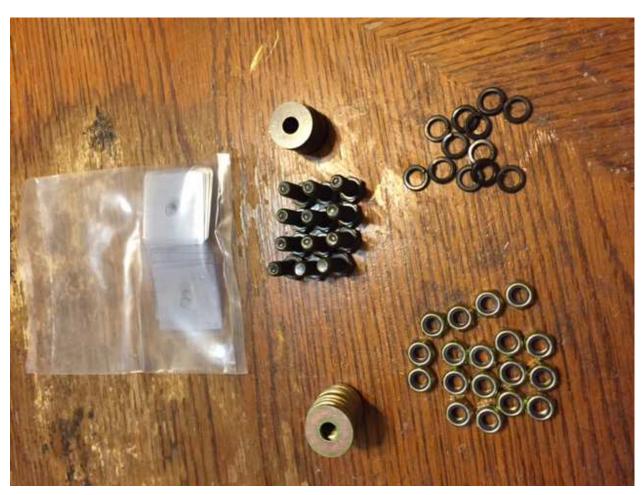

## **Installation Procedure:**

1. Separate all screws, washers, and nuts check inventory. The black screws, washers, lock washers are for bracket to sidebar. The brass washers, and lock nuts are for brackets to truck.