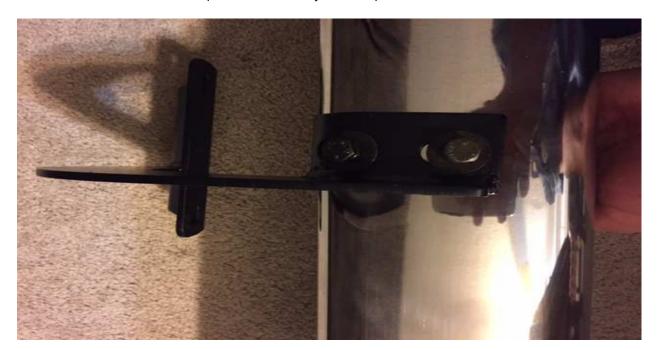

# 2. Remove Sidebars from packaging and layout the brackets

3. Put all the black screws, lock nuts, washers together for all 12 to mount brackets to sidebars.

4. Install above screws to the bottom of the sidebars with brackets following the curve of the sidebars with 13mm socket (leave loose for adjustments).

# 5. Install plastic washers onto vehicles factory studs

6. Install sidebars onto studs with washer then locknut (leave loose for adjustments). Note: Two closest brackets go towards the front of the vehicle on both sides.