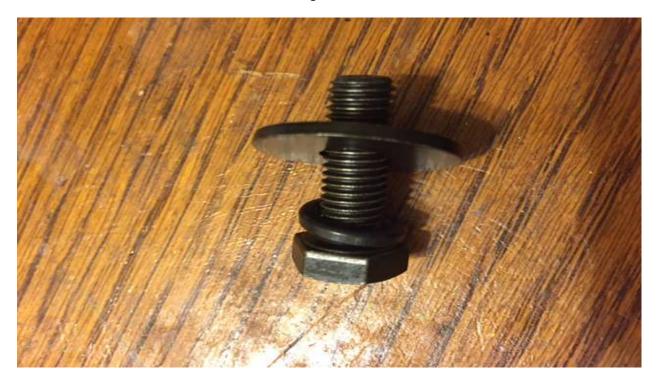

# 5. Install plastic washers onto vehicles factory studs

6. Install sidebars onto studs with washer then locknut (leave loose for adjustments). Note: Two closest brackets go towards the front of the vehicle on both sides.