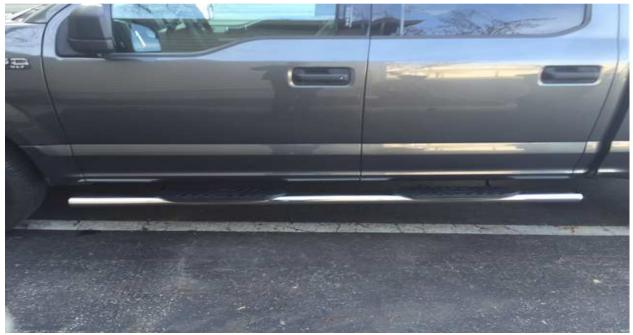

7. Check for level, tighten all nuts using 13mm socket, and enjoy your new sidebars!!

Installation Instructions written by: AmericanMuscle customer Timothy A. Grant 1.28.16