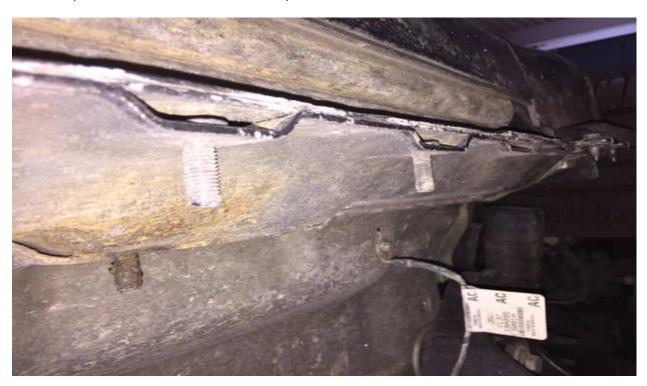

# 5. Install plastic washers onto vehicles factory studs

6. Install sidebars onto studs with washer then locknut (leave loose for adjustments). Note: Two closest brackets go towards the front of the vehicle on both sides.