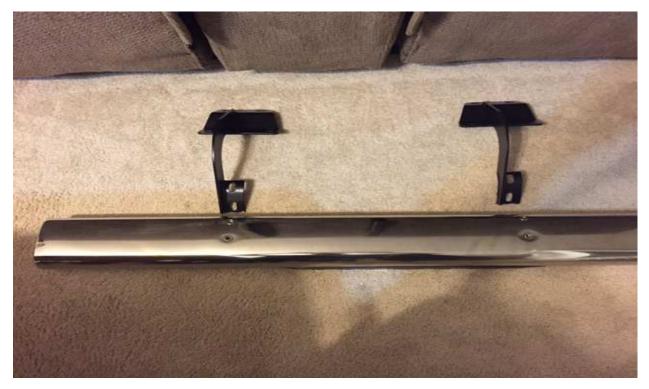

# 2. Remove Sidebars from packaging and layout the brackets

3. Put all the black screws, lock nuts, washers together for all 12 to mount brackets to sidebars.

4. Install above screws to the bottom of the sidebars with brackets following the curve of the sidebars with 13mm socket (leave loose for adjustments).