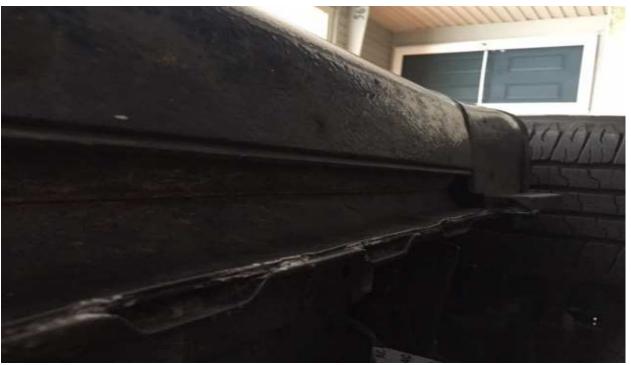

# 5. Install plastic washers onto vehicles factory studs

6. Install sidebars onto studs with washer then locknut (leave loose for adjustments). Note: Two closest brackets go towards the front of the vehicle on both sides.

7. Check for level, tighten all nuts using 13mm socket, and enjoy your new sidebars!!

Installation Instructions written by: AmericanMuscle customer Timothy A. Grant 1.28.16