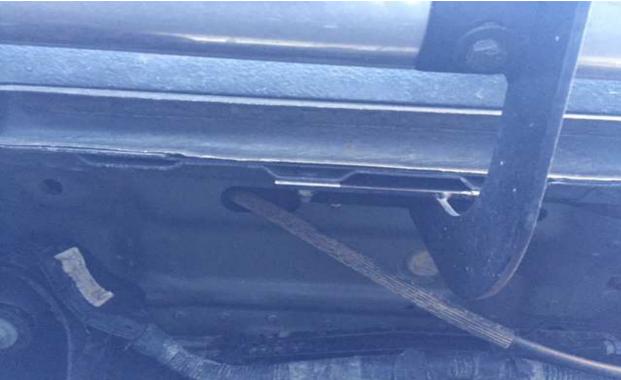

# 5. Install plastic washers onto vehicles factory studs

6. Install sidebars onto studs with washer then locknut (leave loose for adjustments). Note: Two closest brackets go towards the front of the vehicle on both sides.