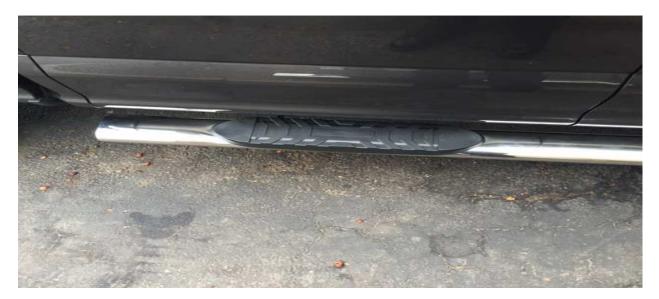

7. Check for level, tighten all nuts using 13mm socket, and enjoy your new sidebars!!

Installation Instructions written by: AmericanMuscle customer Timothy A. Grant 1.28.16