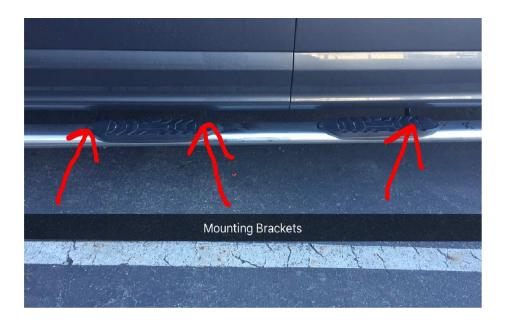

# 2. Remove Sidebars from packaging and layout the brackets

3. Put all the black screws, lock nuts, washers together for all 12 to mount brackets to sidebars.

4. Install above screws to the bottom of the sidebars with brackets following the curve of the sidebars with 13mm socket (leave loose for adjustments).

# 5. Install plastic washers onto vehicles factory studs

6. Install sidebars onto studs with washer then locknut (leave loose for adjustments). Note: Two closest brackets go towards the front of the vehicle on both sides.