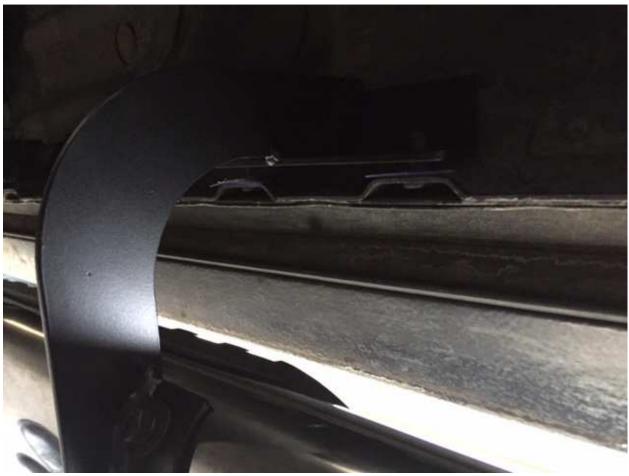

# 5. Install plastic washers onto vehicles factory studs

6. Install sidebars onto studs with washer then locknut (leave loose for adjustments). Note: Two closest brackets go towards the front of the vehicle on both sides.