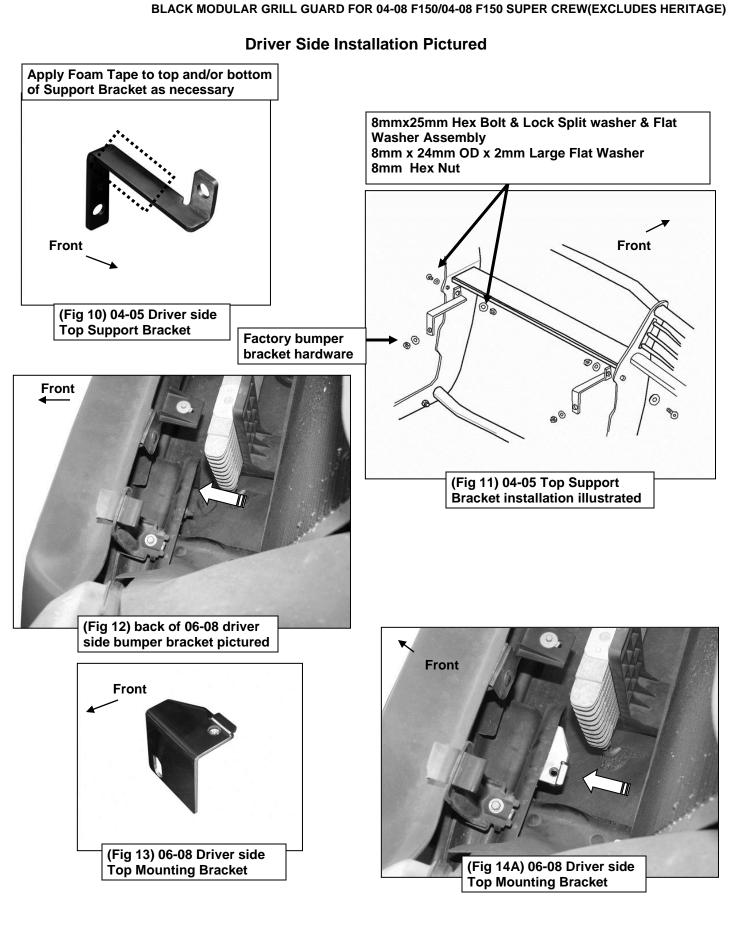

12mm x 30mm Hex Bolts, (8) 2 12mm x 44mm Large Flat Washer and (4) 12mm Nylon Lock Nuts to attach the Grille Guard to the Mounting Brackets, **(Figure 3)**. Do not tighten at this time.

- 3. Slowly open the hood and check for clearance. Select the appropriate Top Bracket installation: 04 05 model years:
  - **a.** Locate and remove the factory nut on the top of the bumper bracket. Select the driver side 04-05 Top Bracket, (Figure 10).
  - **b.** Apply a section of the included Adhesive Backed Foam Tape to the Bracket in any location that may come in contact with the bumper or grille, **(Figure 10)**.
  - c. Attach the Bracket to the bumper bolt with the factory hex nut, (Figure 11). Leave hardware loose at this time. Repeat Steps a b for passenger side Support Bracket installation.

#### 06 – 08 model years:

a. Locate the back of the factory bumper bracket, (Figure 12). Select the small driver side 06-08 Top Mounting Bracket, (Figure 13). Bolt the Bracket to the back of the large factory hole

in the bumper bracket with (1) 2 12mm x 40mm Hex Bolt, (2) 2 12mm x 32 mm OD x

3mm Flat Washer and (1) 19 12mm Nylon Lock Nut, (Figures 14A & 14B).

- **b.** Select the driver side 06-08 Top Support Bracket, (Figure 15). Apply a section of the included Adhesive Backed Foam Tape to the Bracket in any location that may come in contact with the bumper or grille, (Figure 16).
- c. Bolt the Support Bracket to the top of the Mounting Bracket with (1) ② 10mm x 40mm Hex

Bolt, (1) 20 10mm x 30mm OD x 2.5mm Large Flat Washer, (Figure 16).

- d. Tighten the Top Mounting Bracket to the bumper bracket hardware but leave the Top Support Bracket loose at this time. Repeat Steps a c for passenger side installation.