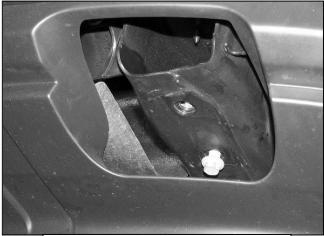

#### Vehicles without Tow Hooks:

- a. Remove the lower plastic bumper cover/air dam, (Figure 4).
- **b.** Starting on the driver side of the vehicle, insert (1) (9) 12mm Double Nut Plate through the

opening in the open front end of the frame, **(Figures 5A & 5B)**. Line up the threaded hex nuts on the Nut Plate with the (2) factory holes in the bottom of the frame channel. Hold the Nut Plate

#### Driver Side Installation Pictured

BLACK MODULAR GRILL GUARD FOR 04-08 F150/04-08 F150 SUPER CREW(EXCLUDES HERITAGE)

(Fig 5A) Remove plastic lower bumper air dam