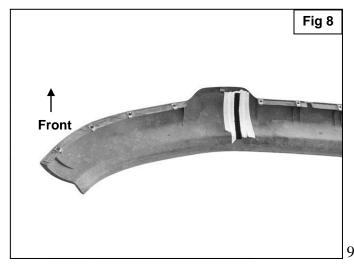

#### BLACK MODULAR GRILL GUARD FOR 04-08 F150/04-08 F150 SUPER CREW(EXCLUDES HERITAGE)

- **d.** Repeat **Steps b c** to install the passenger side Frame Bracket.
- e. Hold the bumper cover up to the vehicle and mark the location of the (2) Brackets onto the inside of the cover, (Figures 7 & 8). Carefully cut (2) slots through the cover wide enough to clear the (2) Brackets, (Figure 9). IMPORTANT: Do not cut through the top or bottom edge of the cover. Reinstall the cover with the factory hardware.
- 2. With help position the Grille Guard onto the inside of the Mounting Brackets. Use the included (4)  $\mathfrak{Q}$