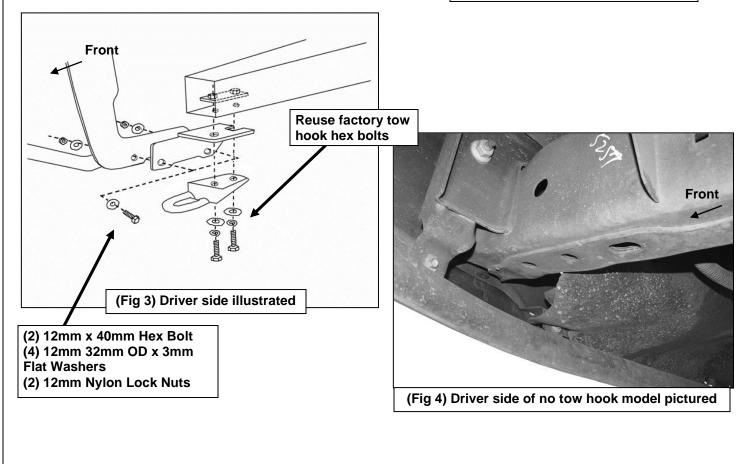

# REMOVE CONTENTS FROM BOX. VERIFY ALL PARTS ARE PRESENT. READ INSTRUCTIONS CAREFULLY BEFORE STARTING INSTALLATION. CUTTING MAY BE REQUIRED.

- 1. Determine if the vehicle is equipped with or without factory tow hooks. Vehicles with factory tow hooks:
  - a. Start on the driver side and remove the forward hex bolt in the tow hook. Next, loosen the rear bolt but do not remove, (this will help hold the nut plate in the correct location inside the frame channel-see Figure 2). Slide the tow hook out from under the rear hex bolt. Keep the factory double nut plate in the frame and aligned with the holes.
  - b. Position the Mounting Bracket up to the bottom of the frame and secure it with the factory tow hook bolts into the factory double nut plate, (Figure 3).
    NOTE: On some model years, the Grille Guard Brackets may not be compatible with the factory tow hooks. Reinstall the tow hook over the Bracket with the factory hex bolts if there is clearance.
  - c. Repeat Steps a b for the passenger side Frame Bracket installation.

#### Vehicles without Tow Hooks:

- a. Remove the lower plastic bumper cover/air dam, (Figure 4).
- **b.** Starting on the driver side of the vehicle, insert (1) (9) 12mm Double Nut Plate through the

opening in the open front end of the frame, **(Figures 5A & 5B)**. Line up the threaded hex nuts on the Nut Plate with the (2) factory holes in the bottom of the frame channel. Hold the Nut Plate

in position with (1) 2 12mm x 40mm Hex Bolt, (1) 2 12mm Lock Split Washer and (1) 2 12mm x 44mm Large Flat Washer partially threaded into the rearmost threaded hole in the Nut Plate, **(Figure 6)**.

c. Select the driver side Frame Mounting Bracket. Slide the slot in the Bracket under the 12mm Hex Bolt and Washers. Line up the remaining hole in the Bracket with the forward hole in the

Nut Plate. Insert (1) 22 12mm x 40mm Hex Bolt, (1) 24 12mm Lock Split Washer and (1) 27 12mm x 44mm Large Flat Washer into the remaining hole in the Bracket, **(Figure 6)**. Snug but do not fully tighten hardware at this time.