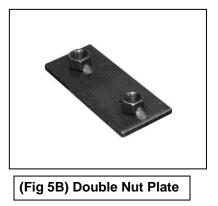

#### Vehicles without Tow Hooks:

- a. Remove the lower plastic bumper cover/air dam, (Figure 4).
- **b.** Starting on the driver side of the vehicle, insert (1) (9) 12mm Double Nut Plate through the

opening in the open front end of the frame, **(Figures 5A & 5B)**. Line up the threaded hex nuts on the Nut Plate with the (2) factory holes in the bottom of the frame channel. Hold the Nut Plate