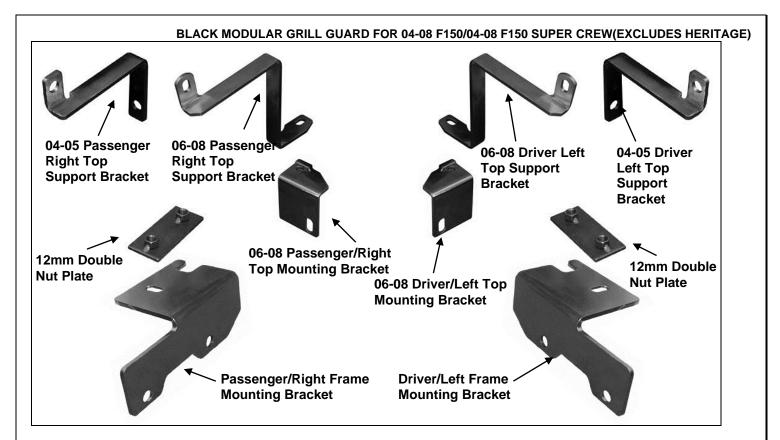

BLACK MODULAR GRILL GUARD FOR 04-08 F150/04-08 F150 SUPER CREW(EXCLUDES HERITAGE)

### Parts list

| ①1Image: Constraint of the second seco | NO. | QTY | NAME                                       | NO. | QTY | NAME                                         |
|----------------------------------------------------------------------------------------------------------------------------------------------------------------------------------------------------------------------------------------------------------------------------------------------------------------------------------------------------------------------------------------------------------------------------------------------------------------------------------------------------------------------------------------------------------------------------------------------------------------------------------------------------------------------------------------------------------------------------------------------------------------------------------------------------------------------------------------------------------------------------------------------------------------------------------------------------------------------------------------------------------------------------------------------------------------------------------------------------------------------------------------------------------------------------------------------------------------------------------------------------------------------------------------------------------------------------------------------------------------------------------------------------------------------------------------------------------------------------------------------------------------------------------------------------------------------------------------------------------------------------------------------------------------------------------------------------------------------------------------------------------------------------------------------------------------------------------------------------------------------------------------------------------------------------------------------------------------------------------------------------------------------------------------------------------------------------------------------|-----|-----|--------------------------------------------|-----|-----|----------------------------------------------|
| (5)    1    Image: Constraint of the second s                      | 1   | 1   | Grille Guard                               | 2   | 1   | Brush Guard(L)                               |
| Passenger Top Support Bracket Driver Left Top Support Bracket                                                                                                                                                                                                                                                                                                                                                                                                                                                                                                                                                                                                                                                                                                                                                                                                                                                                                                                                                                                                                                                                                                                                                                                                                                                                                                                                                                                                                                                                                                                                                                                                                                                                                                                                                                                                                                                                                                                                                                                                                                | 3   | 1   | Brush Guard(R)                             | 4   | 1   | Driver Left Top Support Bracket<br>For 04-05 |
|                                                                                                                                                                                                                                                                                                                                                                                                                                                                                                                                                                                                                                                                                                                                                                                                                                                                                                                                                                                                                                                                                                                                                                                                                                                                                                                                                                                                                                                                                                                                                                                                                                                                                                                                                                                                                                                                                                                                                                                                                                                                                              | 5   | 1   | Passenger Top Support Bracket<br>For 04-05 | 6   | 1   | Driver Left Top Support Bracket<br>For 06-08 |

|      |   | BLACK MODULAR GRILL GUARD FO                     | R 04-08 F | 150/04-0 | 8 F150 SUPER CREW(EXCLUDES HERITAGE)                            |
|------|---|--------------------------------------------------|-----------|----------|-----------------------------------------------------------------|
| 7    | 1 | Passenger Right Top Support<br>Bracket For 06-08 | 8         | 1        | Wrench Allen wrench S=5                                         |
| 9    | 2 | 12mm Double Nut Plate                            | 10        | 2        | 10mm Lock Split Washer                                          |
| 1)   | 1 | Driver/ Top Mounting Bracket For<br>06-08        | 12        | 1        | Passenger/Right Top Mounting<br>Bracket For 06-08               |
| (13) | 1 | Driver/Left Frame Mounting<br>Bracket            | 14)       | 1        | Passenger/Right Frame Mounting<br>Bracket                       |
| (15) | 2 | 8mm x 24mm OD x 2mm Large<br>Flat Washer (Q235A) | 10        | 6        | 12mm Nylon Lock Nut                                             |
| 17   | 2 | 8mm Hex Nut                                      | 18        | 2        | 8mmx25mm Hex Bolt & Lock Split<br>washer & Flat Washer Assembly |

|    |    | BLACK MODULAR GRILL GUARD FO               | R 04-08 F | 150/04-0 | 8 F150 SUPER CREW(EXCLUDES HERITAGE)              |
|----|----|--------------------------------------------|-----------|----------|---------------------------------------------------|
| 19 | 6  | 8mm Nylon Lock Nut                         | 20        | 12       | 8mm x 24mm OD x 2mm Large<br>Flat Washer (SUS304) |
| 21 | 6  | 8mm x 25mm Button Head Bolt                | 22        | 10       | 12mm x 40mm Hex Bolt                              |
| 23 | 2  | 10mm x 40mm Hex Bolt                       | 24        | 4        | 12mm Lock Split Washer                            |
| 25 | 12 | 12mm x 32 mm OD x 3mm Flat<br>Washer       | 29        | 2        | 10mm x 30mm OD x 2.5mm<br>Large Flat Washer       |
| Ø  | 4  | 12mm x 44 mm OD x 4mm Large<br>Flat Washer |           |          |                                                   |