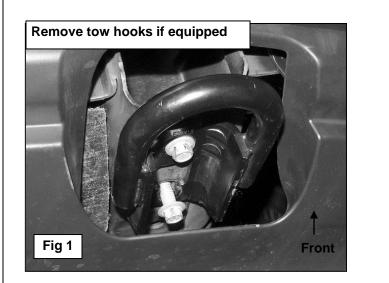

# REMOVE CONTENTS FROM BOX. VERIFY ALL PARTS ARE PRESENT. READ INSTRUCTIONS CAREFULLY BEFORE STARTING INSTALLATION. CUTTING MAY BE REQUIRED.

- 1. Determine if the vehicle is equipped with or without factory tow hooks. Vehicles with factory tow hooks:
  - a. Start on the driver side and remove the forward hex bolt in the tow hook. Next, loosen the rear bolt but do not remove, (this will help hold the nut plate in the correct location inside the frame channel-see Figure 2). Slide the tow hook out from under the rear hex bolt. Keep the factory double nut plate in the frame and aligned with the holes.
  - b. Position the Mounting Bracket up to the bottom of the frame and secure it with the factory tow hook bolts into the factory double nut plate, (Figure 3).
    NOTE: On some model years, the Grille Guard Brackets may not be compatible with the factory tow hooks. Reinstall the tow hook over the Bracket with the factory hex bolts if there is clearance.
  - c. Repeat Steps a b for the passenger side Frame Bracket installation.

#### BLACK MODULAR GRILL GUARD FOR 04-08 F150/04-08 F150 SUPER CREW(EXCLUDES HERITAGE) Driver Side Installation Pictured

<sup>(</sup>Fig 2) Tow hook model pictured with factory nut plate in frame channel