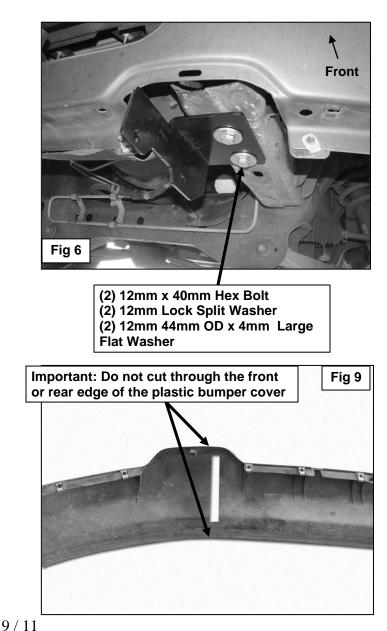

in position with (1) 2 12mm x 40mm Hex Bolt, (1) 2 12mm Lock Split Washer and (1) 2 12mm x 44mm Large Flat Washer partially threaded into the rearmost threaded hole in the Nut Plate, **(Figure 6)**.

c. Select the driver side Frame Mounting Bracket. Slide the slot in the Bracket under the 12mm Hex Bolt and Washers. Line up the remaining hole in the Bracket with the forward hole in the

Nut Plate. Insert (1) 22 12mm x 40mm Hex Bolt, (1) 24 12mm Lock Split Washer and (1) 27 12mm x 44mm Large Flat Washer into the remaining hole in the Bracket, **(Figure 6)**. Snug but do not fully tighten hardware at this time.

#### BLACK MODULAR GRILL GUARD FOR 04-08 F150/04-08 F150 SUPER CREW(EXCLUDES HERITAGE)

- **d.** Repeat **Steps b c** to install the passenger side Frame Bracket.
- e. Hold the bumper cover up to the vehicle and mark the location of the (2) Brackets onto the inside of the cover, (Figures 7 & 8). Carefully cut (2) slots through the cover wide enough to clear the (2) Brackets, (Figure 9). IMPORTANT: Do not cut through the top or bottom edge of the cover. Reinstall the cover with the factory hardware.
- 2. With help position the Grille Guard onto the inside of the Mounting Brackets. Use the included (4)  $\mathfrak{Q}$