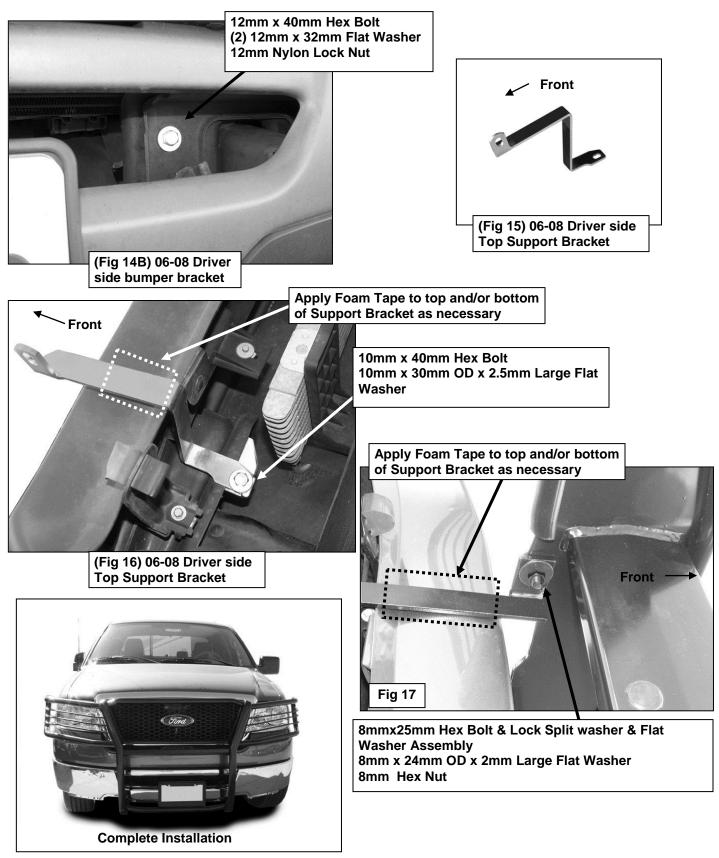

in position with (1) 2 12mm x 40mm Hex Bolt, (1) 2 12mm Lock Split Washer and (1) 2 12mm x 44mm Large Flat Washer partially threaded into the rearmost threaded hole in the Nut Plate, **(Figure 6)**.

c. Select the driver side Frame Mounting Bracket. Slide the slot in the Bracket under the 12mm Hex Bolt and Washers. Line up the remaining hole in the Bracket with the forward hole in the

Nut Plate. Insert (1) 22 12mm x 40mm Hex Bolt, (1) 24 12mm Lock Split Washer and (1) 27 12mm x 44mm Large Flat Washer into the remaining hole in the Bracket, **(Figure 6)**. Snug but do not fully tighten hardware at this time.

in the bumper bracket with (1) 2 12mm x 40mm Hex Bolt, (2) 2 12mm x 32 mm OD x

3mm Flat Washer and (1) 19 12mm Nylon Lock Nut, (Figures 14A & 14B).

- **b.** Select the driver side 06-08 Top Support Bracket, (Figure 15). Apply a section of the included Adhesive Backed Foam Tape to the Bracket in any location that may come in contact with the bumper or grille, (Figure 16).
- c. Bolt the Support Bracket to the top of the Mounting Bracket with (1) ② 10mm x 40mm Hex

Bolt, (1) 20 10mm x 30mm OD x 2.5mm Large Flat Washer, (Figure 16).

- d. Tighten the Top Mounting Bracket to the bumper bracket hardware but leave the Top Support Bracket loose at this time. Repeat Steps a c for passenger side installation.

Bracket. Secure the Bracket to the Grille Guard with (1) (1) 8mm x 24mm OD x 2mm Large Flat

Washer and (1) 18mm Nylon Lock Nut, (Figures 11 & 17). Leave hardware loose at this time.

- 5. Repeat Step 4 for passenger side Top Support Bracket to Grille Guard installation.
- 6. Align and adjust the Grille Guard properly and tighten <u>all</u> hardware.
- 7. Do periodic inspections to the installation to make sure that all hardware is secure and tight.