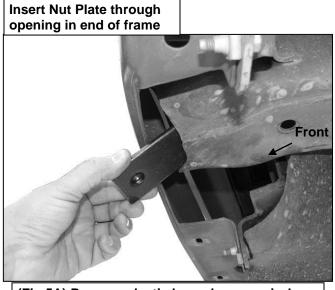

#### Vehicles without Tow Hooks:

- a. Remove the lower plastic bumper cover/air dam, (Figure 4).
- **b.** Starting on the driver side of the vehicle, insert (1) (9) 12mm Double Nut Plate through the

opening in the open front end of the frame, **(Figures 5A & 5B)**. Line up the threaded hex nuts on the Nut Plate with the (2) factory holes in the bottom of the frame channel. Hold the Nut Plate

#### Driver Side Installation Pictured

BLACK MODULAR GRILL GUARD FOR 04-08 F150/04-08 F150 SUPER CREW(EXCLUDES HERITAGE)

(Fig 5A) Remove plastic lower bumper air dam