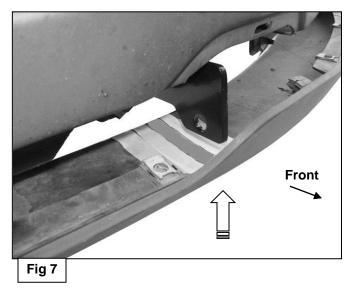

in position with (1) 2 12mm x 40mm Hex Bolt, (1) 2 12mm Lock Split Washer and (1) 2 12mm x 44mm Large Flat Washer partially threaded into the rearmost threaded hole in the Nut Plate, **(Figure 6)**.

c. Select the driver side Frame Mounting Bracket. Slide the slot in the Bracket under the 12mm Hex Bolt and Washers. Line up the remaining hole in the Bracket with the forward hole in the

Nut Plate. Insert (1) 22 12mm x 40mm Hex Bolt, (1) 24 12mm Lock Split Washer and (1) 27 12mm x 44mm Large Flat Washer into the remaining hole in the Bracket, **(Figure 6)**. Snug but do not fully tighten hardware at this time.