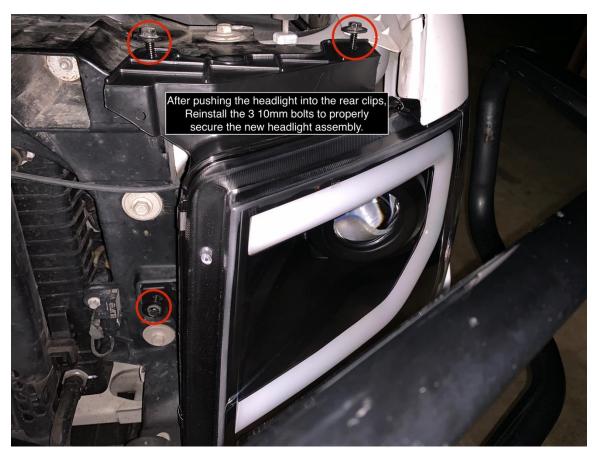

# Installation Guide for Axial Black Projector Headlights w/ DRL LightBar for 09-14 F150

**Installation Time:** 30 Minutes

#### **Tools Required:**

✓ Flat head Screwdriver



✓ 1/2 inch Ratchet with 10mm socket



#### **Installation Instructions:**

1. Unbolt the Factory Headlight assembly by removing the 3 10mm screws, and the plastic screw holding the rubber flap in place.



## 2. Pull out the Factory Headlight assembly





3. Disconnect the factory wiring from the Headlight assembly



4. Remove the Factory Headlight assembly



### 5. Remove new assembly pair from the box



## 6. Disconnect factory turn signal





### 7. Plug in light wiring



### 8. Reinstall 3 10mm screws



### 9. Test all connections



10. Repeat the same procedure for the passenger side for a finished product



Installation Instructions Written by AmericanTrucks Customer Andrew Siegwalt 01/07/2019