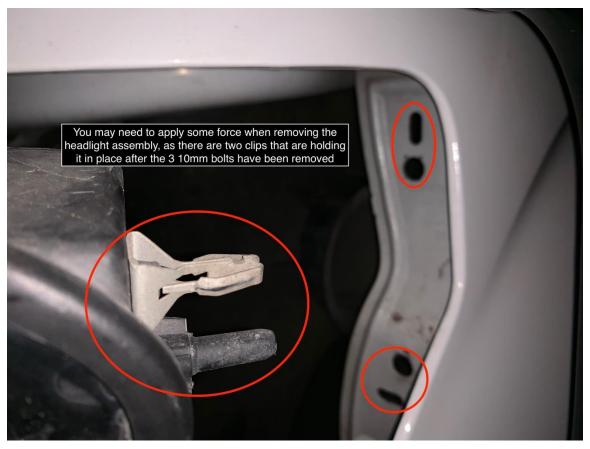

## 2. Pull out the Factory Headlight assembly

3. Disconnect the factory wiring from the Headlight assembly

4. Remove the Factory Headlight assembly