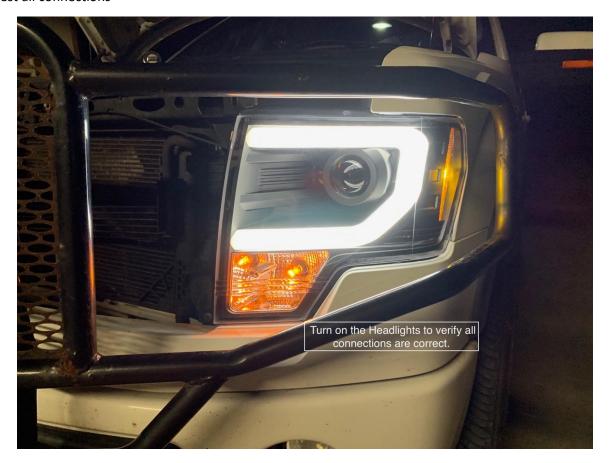

### 9. Test all connections

10. Repeat the same procedure for the passenger side for a finished product

Installation Instructions Written by AmericanTrucks Customer Andrew Siegwalt 01/07/2019