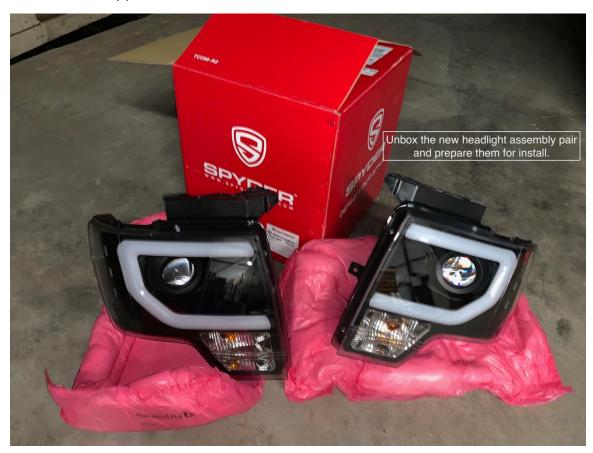

# Installation Guide for Axial Black Projector Headlights w/ DRL LightBar for 09-14 F150

**Installation Time:** 30 Minutes

#### **Tools Required:**

✓ Flat head Screwdriver



✓ 1/2 inch Ratchet with 10mm socket



#### **Installation Instructions:**

1. Unbolt the Factory Headlight assembly by removing the 3 10mm screws, and the plastic screw holding the rubber flap in place.



## 2. Pull out the Factory Headlight assembly





3. Disconnect the factory wiring from the Headlight assembly



4. Remove the Factory Headlight assembly



### 5. Remove new assembly pair from the box



## 6. Disconnect factory turn signal





### 7. Plug in light wiring



### 8. Reinstall 3 10mm screws



### 9. Test all connections



10. Repeat the same procedure for the passenger side for a finished product



Installation Instructions Written by AmericanTrucks Customer Andrew Siegwalt 01/07/2019