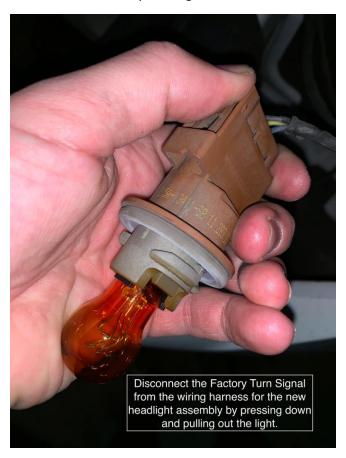

# Installation Guide for Axial Black Projector Headlights w/ DRL LightBar for 09-14 F150

**Installation Time:** 30 Minutes

#### **Tools Required:**

✓ Flat head Screwdriver



✓ 1/2 inch Ratchet with 10mm socket



#### **Installation Instructions:**

1. Unbolt the Factory Headlight assembly by removing the 3 10mm screws, and the plastic screw holding the rubber flap in place.



## 2. Pull out the Factory Headlight assembly





3. Disconnect the factory wiring from the Headlight assembly



4. Remove the Factory Headlight assembly



### 5. Remove new assembly pair from the box



## 6. Disconnect factory turn signal





### 7. Plug in light wiring



### 8. Reinstall 3 10mm screws



### 9. Test all connections



10. Repeat the same procedure for the passenger side for a finished product



Installation Instructions Written by AmericanTrucks Customer Andrew Siegwalt 01/07/2019