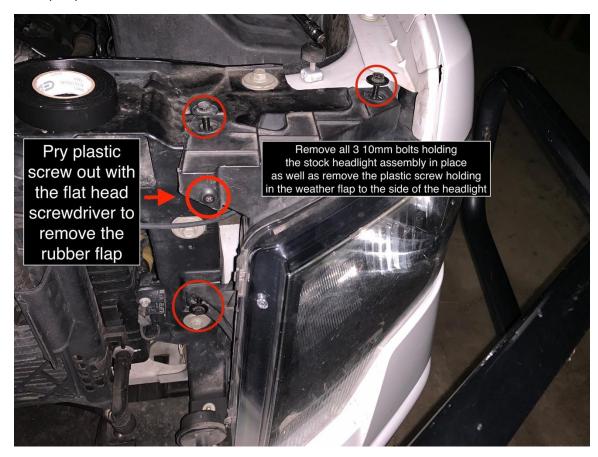

#### **Installation Instructions:**

1. Unbolt the Factory Headlight assembly by removing the 3 10mm screws, and the plastic screw holding the rubber flap in place.