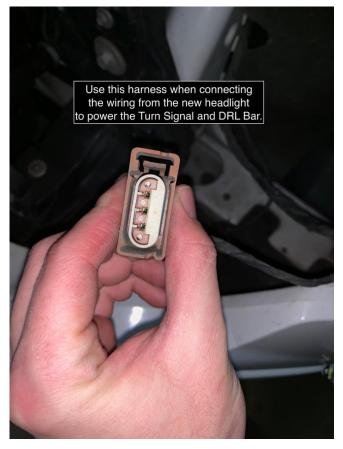

# Installation Guide for Axial Black Projector Headlights w/ DRL LightBar for 09-14 F150

**Installation Time:** 30 Minutes

#### **Tools Required:**

✓ Flat head Screwdriver



✓ 1/2 inch Ratchet with 10mm socket



#### **Installation Instructions:**

1. Unbolt the Factory Headlight assembly by removing the 3 10mm screws, and the plastic screw holding the rubber flap in place.



## 2. Pull out the Factory Headlight assembly





3. Disconnect the factory wiring from the Headlight assembly



4. Remove the Factory Headlight assembly



### 5. Remove new assembly pair from the box



## 6. Disconnect factory turn signal





### 7. Plug in light wiring



### 8. Reinstall 3 10mm screws



### 9. Test all connections



10. Repeat the same procedure for the passenger side for a finished product



Installation Instructions Written by AmericanTrucks Customer Andrew Siegwalt 01/07/2019