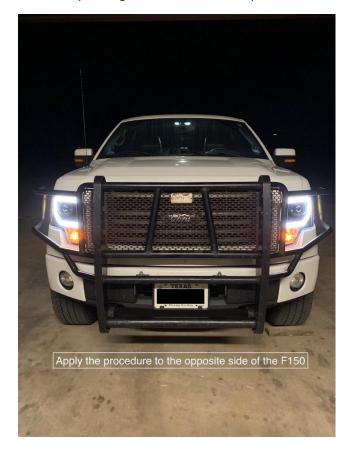

### 9. Test all connections

10. Repeat the same procedure for the passenger side for a finished product

Installation Instructions Written by AmericanTrucks Customer Andrew Siegwalt 01/07/2019