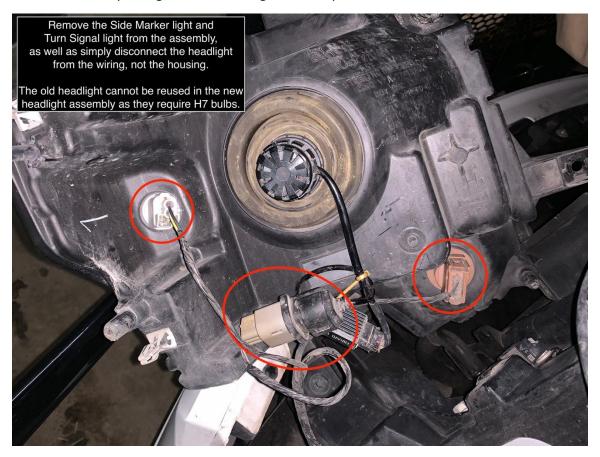

## 2. Pull out the Factory Headlight assembly

3. Disconnect the factory wiring from the Headlight assembly

4. Remove the Factory Headlight assembly