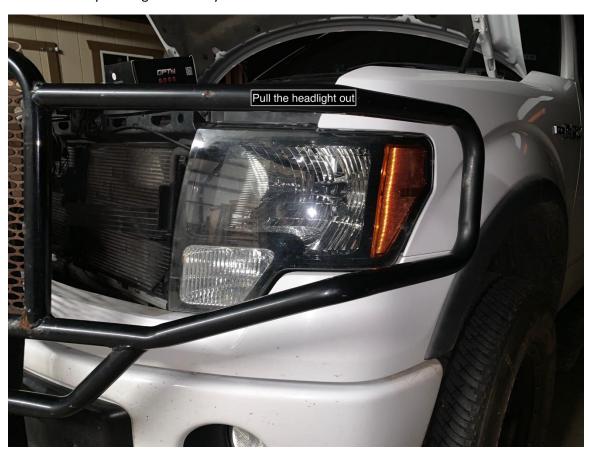

## 2. Pull out the Factory Headlight assembly

3. Disconnect the factory wiring from the Headlight assembly

4. Remove the Factory Headlight assembly