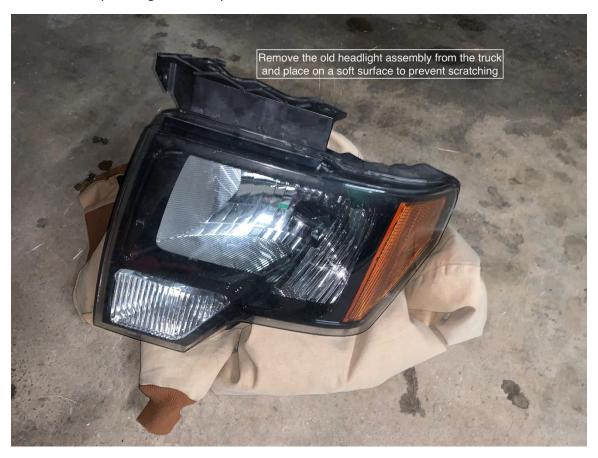

## 2. Pull out the Factory Headlight assembly

3. Disconnect the factory wiring from the Headlight assembly

4. Remove the Factory Headlight assembly