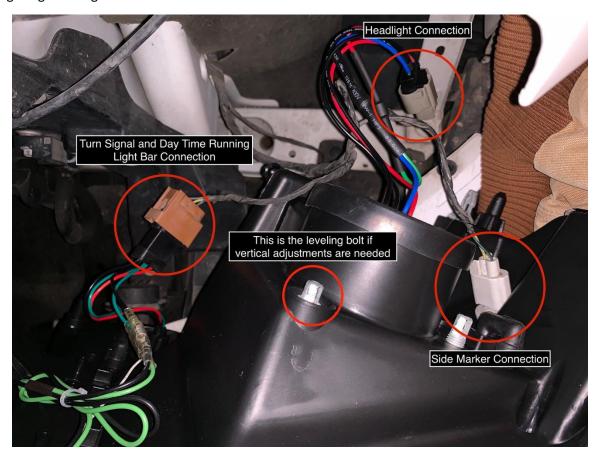

# Installation Guide for Axial Black Projector Headlights w/ DRL LightBar for 09-14 F150

**Installation Time:** 30 Minutes

#### **Tools Required:**

✓ Flat head Screwdriver



✓ 1/2 inch Ratchet with 10mm socket



#### **Installation Instructions:**

1. Unbolt the Factory Headlight assembly by removing the 3 10mm screws, and the plastic screw holding the rubber flap in place.



## 2. Pull out the Factory Headlight assembly





3. Disconnect the factory wiring from the Headlight assembly



4. Remove the Factory Headlight assembly



### 5. Remove new assembly pair from the box



## 6. Disconnect factory turn signal





### 7. Plug in light wiring



### 8. Reinstall 3 10mm screws



### 9. Test all connections



10. Repeat the same procedure for the passenger side for a finished product



Installation Instructions Written by AmericanTrucks Customer Andrew Siegwalt 01/07/2019